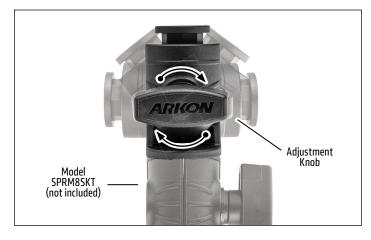

## SPRM8RTE | Octagon Ratchet Elbow

Package Contents: SPRM8RTE – Octagon Ratchet Elbow

Robust ratchet elbow has male octagon buttons at both ends of the pedestal.

To adjust the angle of the Robust ratcheting elbow, loosen the center adjustment knob. The ratcheting teeth support up to 180° of movement. Retighten the knob to set the desired angle.

Attach an octagon button pattern compatible socket mount (not included, sold separately) to the ratchet elbow by loosening the adjustment knob. Retighten knob to set.