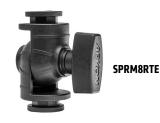

## SPRM8RTE | Octagon Ratchet Elbow

Package Contents: SPRM8RTE – Octagon Ratchet Elbow

Robust ratchet elbow has male octagon buttons at both ends of the pedestal.

To adjust the angle of the Robust ratcheting elbow, loosen the center adjustment knob. The ratcheting teeth support up to 180° of movement. Retighten the knob to set the desired angle.