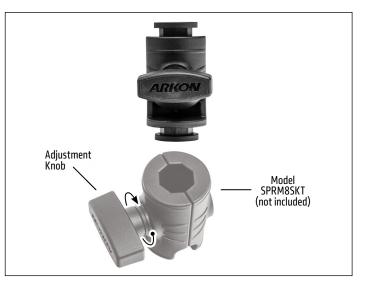

## SPRM8RTE | Octagon Ratchet Elbow

Package Contents: SPRM8RTE – Octagon Ratchet Elbow

Robust ratchet elbow has male octagon buttons at both ends of the pedestal.

To adjust the angle of the Robust ratcheting elbow, loosen the center adjustment knob. The ratcheting teeth support up to 180° of movement. Retighten the knob to set the desired angle.

Attach an octagon button pattern compatible socket mount (not included, sold separately) to the ratchet elbow by loosening the adjustment knob. Retighten knob to set.