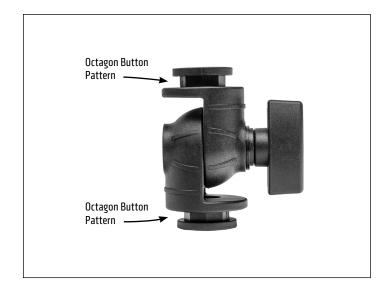

## SPRM8RTE | Octagon Ratchet Elbow

Package Contents: SPRM8RTE – Octagon Ratchet Elbow

Robust ratchet elbow has male octagon buttons at both ends of the pedestal.

To adjust the angle of the Robust ratcheting elbow, loosen the center adjustment knob. The ratcheting teeth support up to 180° of movement. Retighten the knob to set the desired angle.

Attach an octagon button pattern compatible socket mount (not included, sold separately) to the ratchet elbow by loosening the adjustment knob. Retighten knob to set.