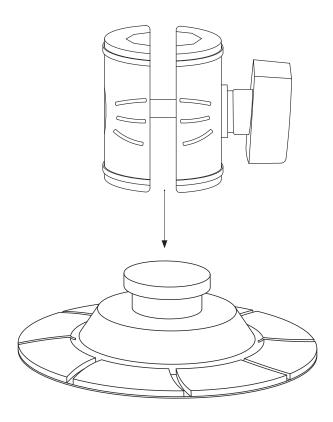

After firmly pressing the mounting base onto the dashboard to ensure a secure attachment, give the adhesive 24 hours to cure before attempting to attach any shafts to the base. Once the adhesive has fully cured, you can place your octagon shaft arm onto the top side of the adapter.