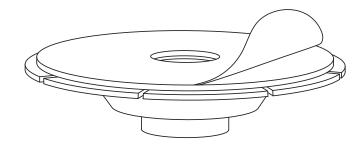

Remove the protective film from the mounting base

Open the packaging to find the adhesive base to octagon button adapter. Remove the red protective film from the mounting base without damaging the adhesive. The mounting base is now ready to be securely attached to the surface.