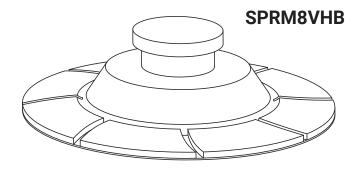

## Includes:

- 1 Manual
- 1 Adhesive Base to Octagon Button Adapter

**IMPORTANT:** Clean the application surface and make sure it is free of dirt, dust, and grease before installing the mounting hardware.