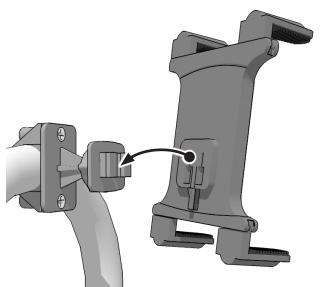

TAB001 Universal Tablet Holder

Attach Mount to Boat Helm / Rail

2 Attach Holder to Mount

Arkon is not responsible for any damages caused to your boat, your device, or yourself due to the installation or use of this pedestal mount.