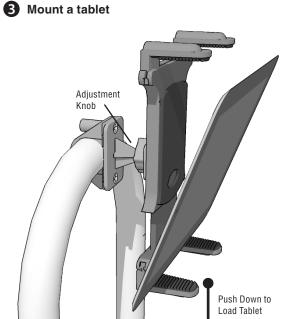

TAB001 Universal Tablet Holder

Attach Mount to Boat Helm / Rail

2 Attach Holder to Mount

Arkon is not responsible for any damages caused to your boat, your device, or yourself due to the installation or use of this pedestal mount.