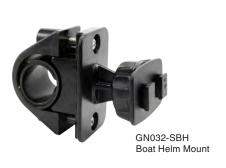

## **Package Contents:**

- (1) GN032-SBH Boat Helm Mount
- (1) TAB001 Universal Tablet Holder with Support Legs

**IMPORTANT:** Install the appropriate size support legs on the holder that will work for your device.

TAB001 Universal Tablet Holder

Attach Mount to Boat Helm / Rail

2 Attach Holder to Mount

Arkon is not responsible for any damages caused to your boat, your device, or yourself due to the installation or use of this pedestal mount.