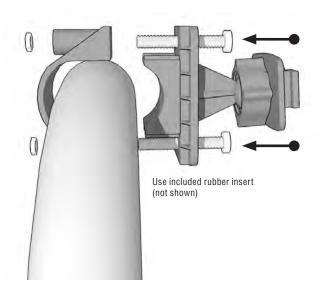

TAB001 Universal Tablet Holder

Attach Mount to Boat Helm / Rail

2 Attach Holder to Mount

Arkon is not responsible for any damages caused to your boat, your device, or yourself due to the installation or use of this pedestal mount.