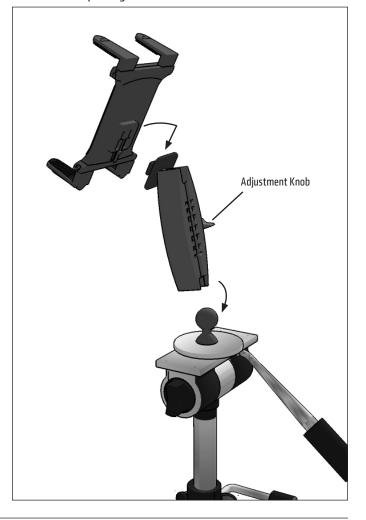

**Device Compatibility:** Fits any 7"-18.2" tablet with or without case.

Loosen adjustment knob, attach mount to ball adapter, retighten knob, and set mount at desired angle. Attach tablet holder by sliding the Dual T-Tabs of the pedestal into the Dual T-Slots of the holder and pushing down to lock.