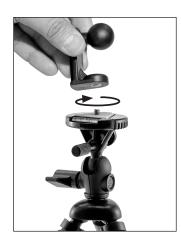

## TABTRI22 | Robust Series Universal Tablet Tripod Mount

**SP-RM250** 

TABOO1

SP-SB-2T-22

0

SP-SB-RING-22

**1** Screw ball adapter onto tripod.

Insert tablet into holder by pushing down on the bottom springloaded support legs with the tablet. Slide the top of the tablet under the top support legs until it fits securely in the holder.