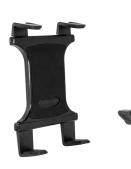

## TABTRI22 | Robust Series Universal Tablet Tripod Mount

**SP-RM250** 

TABOO1

SP-SB-2T-22

0

SP-SB-RING-22

**1** Screw ball adapter onto tripod.

Insert tablet into holder by pushing down on the bottom springloaded support legs with the tablet. Slide the top of the tablet under the top support legs until it fits securely in the holder.

**Device Compatibility:** Fits any 7"-18.2" tablet with or without case.

Loosen adjustment knob, attach mount to ball adapter, retighten knob, and set mount at desired angle. Attach tablet holder by sliding the Dual T-Tabs of the pedestal into the Dual T-Slots of the holder and pushing down to lock.