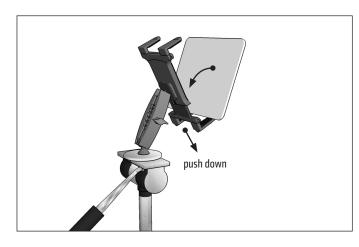

## TABTRI22 | Robust Series Universal Tablet Tripod Mount

**SP-RM250** 

TABOO1

SP-SB-2T-22

0

SP-SB-RING-22

**1** Screw ball adapter onto tripod.

Insert tablet into holder by pushing down on the bottom springloaded support legs with the tablet. Slide the top of the tablet under the top support legs until it fits securely in the holder.

**Device Compatibility:** Fits any 7"-18.2" tablet with or without case.

Loosen adjustment knob, attach mount to ball adapter, retighten knob, and set mount at desired angle. Attach tablet holder by sliding the Dual T-Tabs of the pedestal into the Dual T-Slots of the holder and pushing down to lock.