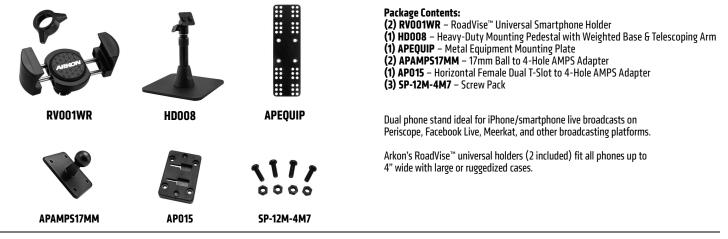

# TWBHD8RV2 | TW Broadcaster Pro Dual Phone Desk Stand

**Use Stand with Two Smartphones:** 