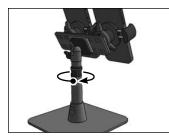

## **Adjusting Weighted Base:**

Adjust the height and angle of the mount by loosening the adjustment ring and the adjustment knob. Retighten to set.