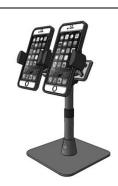

# **Inserting Phone:**

Using two hands, insert phone into the holder by pushing the device into one of the spring-loaded legs. Expand the other leg and fully insert device until it lays flat against the blue rubber pad.