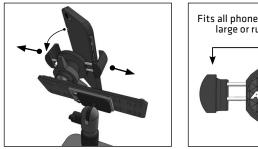

# **Inserting Phone:**

Using two hands, insert phone into the holder by pushing the device into one of the spring-loaded legs. Expand the other leg and fully insert device until it lays flat against the blue rubber pad.