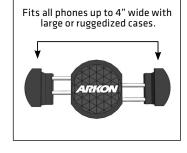

# **Inserting Phone:**

Using two hands, insert phone into the holder by pushing the device into one of the spring-loaded legs. Expand the other leg and fully insert device until it lays flat against the blue rubber pad.