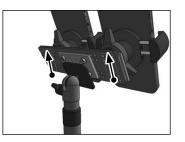

## **Adjusting Weighted Base:**

Adjust the height and angle of the mount by loosening the adjustment ring and the adjustment knob. Retighten to set.