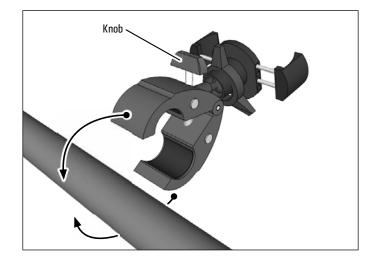

Compatability: Fits phones, 7-8" screen size tablets, and handheld gaming devices measuring 2.5" up to 5" wide.

Unscrew mount's knob to loosen grip. Place the mount around pole as desired, then retighten knob to secure.