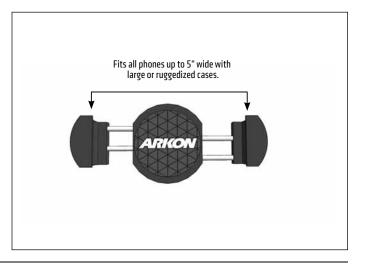

Compatability: Fits phones, 7-8" screen size tablets, and handheld gaming devices measuring 2.5" up to 5" wide.

Unscrew mount's knob to loosen grip. Place the mount around pole as desired, then retighten knob to secure.