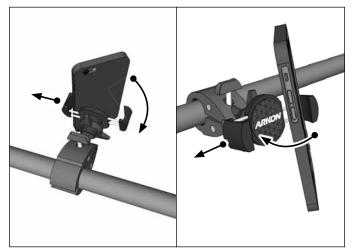

**3** Using two hands, insert phone into the holder by pushing the device into one of the spring-loaded legs. Expand the other leg and fully insert device until it lays flat against the blue rubber pad. Rotate or adjust angle as needed.