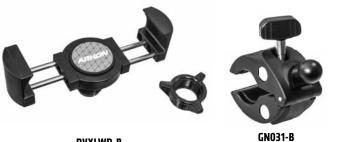

## Package Contents:

(1) RVXLWR-B - RoadVise XL Smartphone and Midsize Tablet Holder (1) GN031-B – Clamp Post Mount with 17mm Ball

**IMPORTANT:** Do not overtighten ring. Overtightening ring may damage threads on holder and also make it difficult to adjust holder.