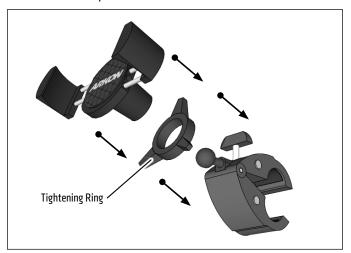

## XL131 | RoadVise<sup>™</sup> XL Smartphone and Midsize Tablet Clamp Post Mount

RVXLWR-B

Unscrew tightening ring from RoadVise holder. Place adjustment ring over 17mm ball end of mount then snap the RoadVise XL Universal Smartphone holder onto 17mm ball and tighten ring. Set to desired position.

## Package Contents:

(1) RVXLWR-B - RoadVise XL Smartphone and Midsize Tablet Holder (1) GN031-B – Clamp Post Mount with 17mm Ball

**IMPORTANT:** Do not overtighten ring. Overtightening ring may damage threads on holder and also make it difficult to adjust holder.