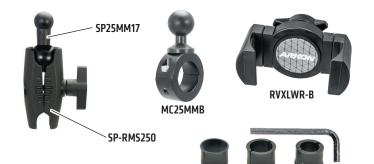

 Place tightening ring over the mount's ball. Snap the RoadVise Holder onto the mount and tighten adjustment ring to set position.

MC25MMB – Motorcycle Handlebar Mount Pedestal
SP-RMS250 – Small Robust Mount Shaft
RVXLWR-B – RoadVise<sup>®</sup> XL Phone or Midsize Tablet Holder
SP25MM17– 25mm Ball to 17mm Ball Adapter

This Motorcycle Mount fits cylindrical handlebars up to 30mm diameter and comes with 3 handlebar spacer/adapter rings of different widths. Select the appropriate size for optimum mounting to your handlebar.