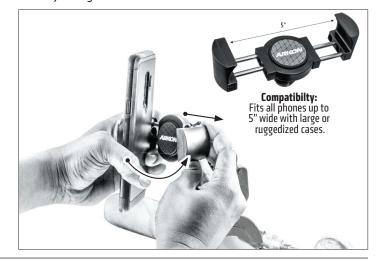

Using two hands, insert phone into the holder by pushing the device into one of the spring-loaded legs. Expand the other leg and fully insert device until it lays flat against the gray rubber pad. Rotate or adjust angle as needed.