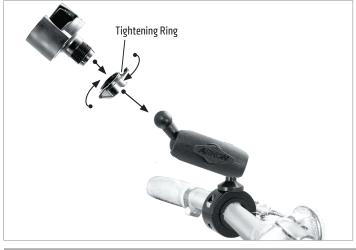

 Place tightening ring over the mount's ball. Snap the RoadVise Holder onto the mount and tighten adjustment ring to set position.

MC25MMB – Motorcycle Handlebar Mount Pedestal
SP-RMS250 – Small Robust Mount Shaft
RVXLWR-B – RoadVise<sup>®</sup> XL Phone or Midsize Tablet Holder
SP25MM17– 25mm Ball to 17mm Ball Adapter