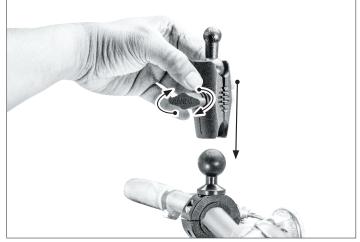

 Place tightening ring over the mount's ball. Snap the RoadVise Holder onto the mount and tighten adjustment ring to set position.

MC25MMB – Motorcycle Handlebar Mount Pedestal
SP-RMS250 – Small Robust Mount Shaft
RVXLWR-B – RoadVise<sup>®</sup> XL Phone or Midsize Tablet Holder
SP25MM17– 25mm Ball to 17mm Ball Adapter

**IMPORTANT:** Do not overtighten ring. Overtightening ring may damage threads on holder and make it difficult to adjust holder.

Attach Robust Mount Shaft by unscrewing knob to loosen collar. Adjust angle then retighten knob to secure.