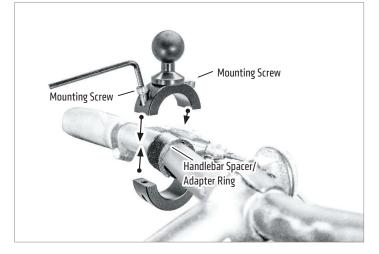

## XLMC25MM | RoadVise<sup>®</sup> XL Phone or Midsize Tablet Handlebar Mount

Place handlebar spacer/adapter ring around handlebar. Attach mount to handlebar around spacer. Use the included hex key to securely tighten both mounting screws.

This Motorcycle Mount fits cylindrical handlebars up to 30mm diameter and comes with 3 handlebar spacer/adapter rings of different widths. Select the appropriate size for optimum mounting to your handlebar.