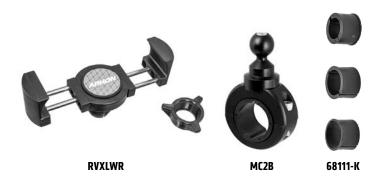

## **Package Contents:**

RVXLWR-B – RoadVise<sup>™</sup> XL Phone and Midsize Tablet Holder with Tightening Ring MC2B – Premium Motorcycle Handlebar Mount – Black 68111-K – 3 Handlebar Spacer Rings

Three handlebar spacer/adapter rings of different widths are also included with the mount. Choose the appropriate size for optimum mounting to your handlebar.