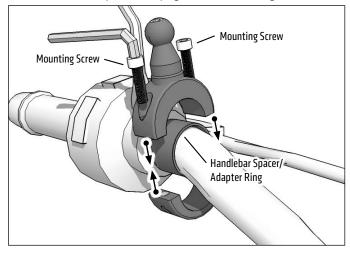

## XLMC2B | RoadVise<sup>™</sup> XL Motorcycle Handlebar Phone Mount – Black

Place appropriate handlebar spacer/adapter ring around handlebar. Attach mount to handlebar around spacer. Use the included hex key to securely tighten both mounting screws.