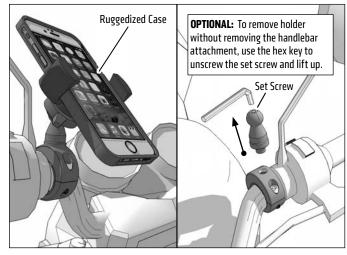

Place adjustment ring over the mount's ball. Snap the XL RoadVise Holder onto the mount and tighten adjustment ring to set position.

RoadVise XL Holders work best with smartphones using a case. For maximum grip, make sure to use a ruggedized case while using this product.