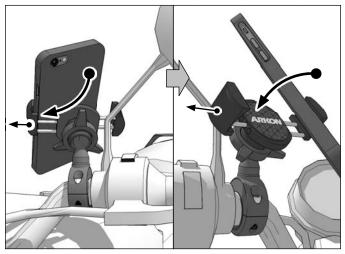

Using two hands, insert the phone into the holder by pushing the device into one of the spring-loaded legs. Expand the other leg and fully insert device until it lays flat against the gray rubber pad.