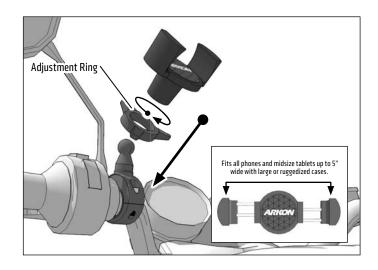

**IMPORTANT:** Do not overtighten ring. Overtightening ring may damage threads on holder and also make it difficult to adjust holder.

**Compatibility:** For handlebars .85"-1.2" (21.68mm-30mm) in diameter. Fits smartphones with cases weighing up to 2 pounds and measuring up to 5 " wide.

Place adjustment ring over the mount's ball. Snap the XL RoadVise Holder onto the mount and tighten adjustment ring to set position.

RoadVise XL Holders work best with smartphones using a case. For maximum grip, make sure to use a ruggedized case while using this product.