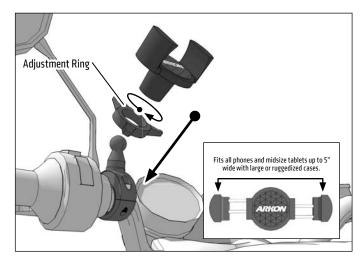

## **Compatibility:**

For handlebars and poles .85"-1.2" (21.68mm-30mm) in diameter. Fits smartphones with cases weighing up to 2 pounds and measuring up to 5" wide.

Place adjustment ring over the mount's ball. Snap the XL RoadVise Holder onto the mount and tighten adjustment ring to set position.

RoadVise XL Holders work best with smartphones using a case. For maximum grip, make sure to use a ruggedized case while using this product.

Consumer Hotline: USA (800) 841-0884 INT'L (626) 254-9005 Monday - Friday 9am - 5pm, PST www.arkon.com Arcadia, CA 91006 USA Designed in USA | Made in USA © Copyright 2021 Arkon Resources, Inc.