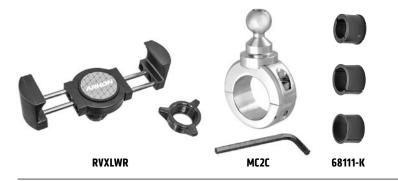

## **Package Contents:**

**RVXLWR-B** – RoadVise<sup>™</sup> XL Phone and Midsize Tablet Holder with Tightening Ring **MC2C** – Premium Motorcycle Handlebar Mount – Chrome **68111-K** – Handlebar Spacer Rings