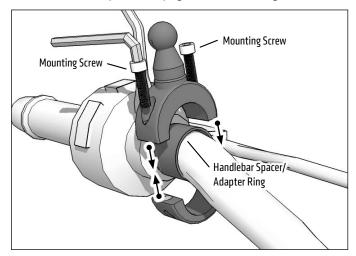

## **XLMC2C** | RoadVise<sup>™</sup> XL Premium Handlebar Mount – Chrome

Place appropriate handlebar spacer/adapter ring around handlebar. Attach mount to handlebar around spacer. Use the included hex key to securely tighten both mounting screws.

Three handlebar spacer/adapter rings of different widths are also included with the mount. Choose the appropriate size for optimum mounting to your handlebar.

IMPORTANT: Do not overtighten ring. Overtightening ring may damage threads on holder and also make it difficult to adjust holder.