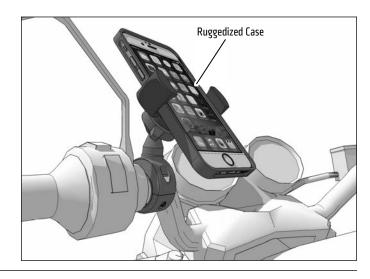

RoadVise XL Holders work best with smartphones using a case. For maximum grip, make sure to use a ruggedized case while using this product.

Consumer Hotline: USA (800) 841-0884 INT'L (626) 254-9005 Monday - Friday 9am - 5pm, PST www.arkon.com Arcadia, CA 91006 USA Designed in USA | Made in USA © Copyright 2021 Arkon Resources, Inc.