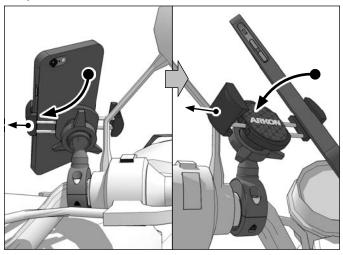

Using two hands, insert the phone into the holder by pushing the device into one of the spring-loaded legs. Expand the other leg and fully insert device until it lays flat against the gray rubber pad.