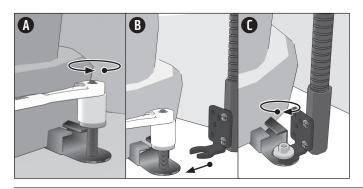

### **Option 1: Passenger Seat Bolt Mounting**

(A) Use a socket wrench to loosen the passenger seat track bolt. (B) Insert the seat track bolt bracket. (C) Retighten the seat track bolt.