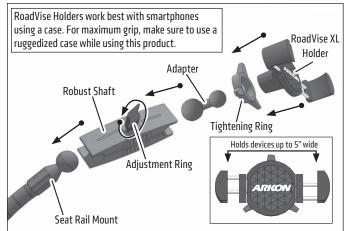

## Combining the Mount and RoadVise Holder

Attach the Robust shaft arm to the seat rail mount, attach the adapter to the shaft and tighten adjustment ring. Pass adapter through tightening ring and snap RoadVise XL holder to adapter. Tighten ring.

**IMPORTANT:** Do not overtighten ring. Overtightening ring may damage threads on holder and also make it difficult to adjust holder.

Compatibility: Fits devices up to 5" wide including phones and midsize tablets.