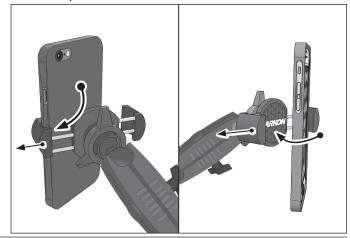

Using two hands, insert the phone into the holder by pushing the device into one of the spring-loaded legs. Expand the other leg and fully insert device until it lays flat against the gray rubber pad.