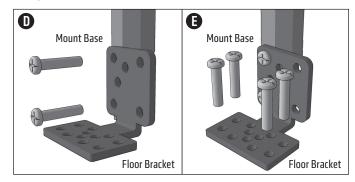

### **Option 2: Floor Mounting**

**(D)** Screw the floor bracket to the mount. (Depending on your vehicle, you may need to change the orientation of the bracket.) **(E)** Attach the floor / console bracket with screws.