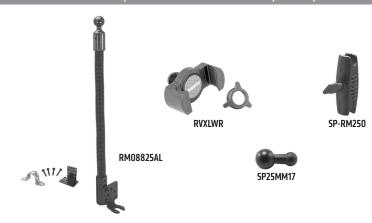

### Package Contents:

(1) RM08825AL – 18" 25mm Seat Rail or Floor Mount
(1) RVXLWR – RoadVise<sup>™</sup> XL Universal Phone Holder
(1) SP-RM250 – Robust Mount Shaft Arm
(1) SP25MM17 – 25mm Ball to 17mm Ball Adapter