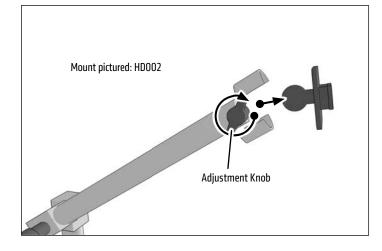

## AP20MM2T | 20mm Metal Ball to Dual T-Tab Adapter

Package Contents: AP20MM2T – 20mm Metal Ball to Dual T-Tab Adapter

For use with Arkon's Heavy-Duty Mounting Pedestals

Loosen the adjustment knob to remove the plastic Dual-T head from the Arkon Heavy-Duty mount (sold separately, not included).

Insert the 20mm metal adapter ball. Retighten and adjust the angle of adapter as needed.