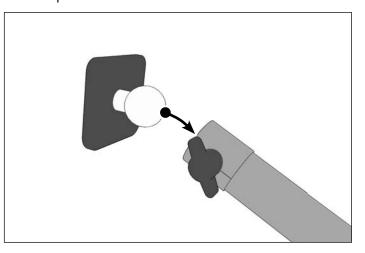

Insert the 20mm metal adapter ball. Retighten and adjust the angle of adapter as needed.