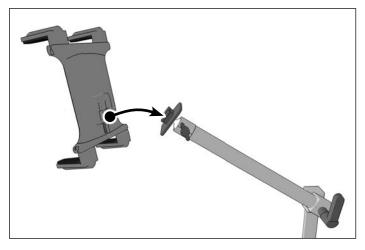

• Attach any Arkon Dual-T holder or device (sold separately, not included), to the adapter head. Adjust angle as needed.