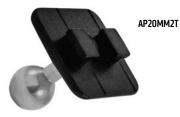

## AP20MM2T | 20mm Metal Ball to Dual T-Tab Adapter

Package Contents: AP20MM2T – 20mm Metal Ball to Dual T-Tab Adapter

For use with Arkon's Heavy-Duty Mounting Pedestals

Loosen the adjustment knob to remove the plastic Dual-T head from the Arkon Heavy-Duty mount (sold separately, not included).