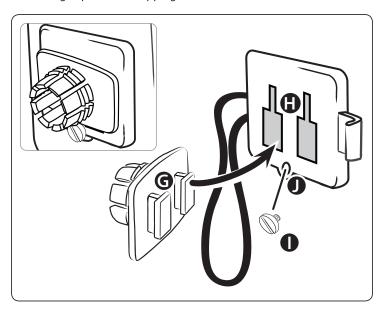

## **Bicycle Handlebar Mounting**

Connect the dual T-tabs (**G**) on dual T-tab adapter head to the dual T-slots (**H**) on the bungee strap plate. Insert the set screw (**I**) into the set screw hole (**J**) and screw in tightly to prevent the bungee plate from slipping off while in motion.