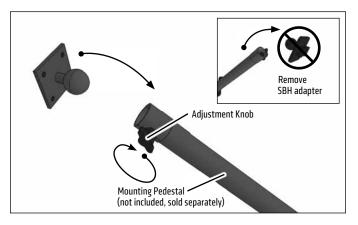

APAMPS22MM

Insert the 22mm ball of the 4-Hole AMPS adapter onto a compatible mounting pedestal (not included). Loosen the adjustment knob, set to desired position, and retighten to secure adapter.

## **Device Compatibility:**

APAMPS22MM can be used with Arkon Mounts, including:

CM117-SBH – Long Windshield Suction Pedestal with Telescoping Arm GN085-SBH – Mounting Pedestal with 4" Arm and C-Clamp Base GN086-SBH – Mounting Pedestal with 4" Adjustable Arm and C-Clamp Base GN086-12-SBH – Aluminum Desk or Cart Mounting Pedestal with 12" Gooseneck and C-Clamp Base GN088 –SBH – Aluminum Seat Rail or Floor Mount with 18" Gooseneck