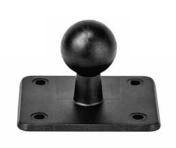

APAMPS22MM

Insert the 22mm ball of the 4-Hole AMPS adapter onto a compatible mounting pedestal (not included). Loosen the adjustment knob, set to desired position, and retighten to secure adapter.

## **Package Contents:**

(1) APAMPS22MM - 4-Hole AMPS to 22mm Ball Adapter