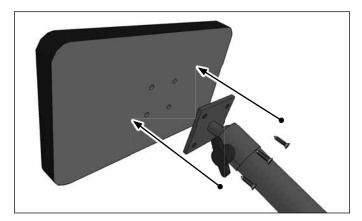

2 Attach compatible 4-hole AMPS device to the 4-hole AMPS pattern using screws (not included, sold separately) to secure device in place.

The Mobile Mounting Specialists™