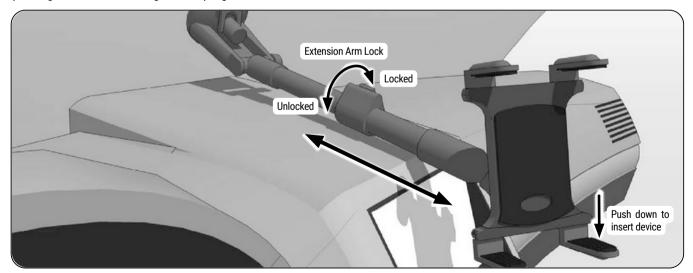

Modify the mount's length by unlocking the extension arm. Lock the arm in place once the desired length is achieved. Insert the device by pressing down on the lower legs of the spring-loaded holder.