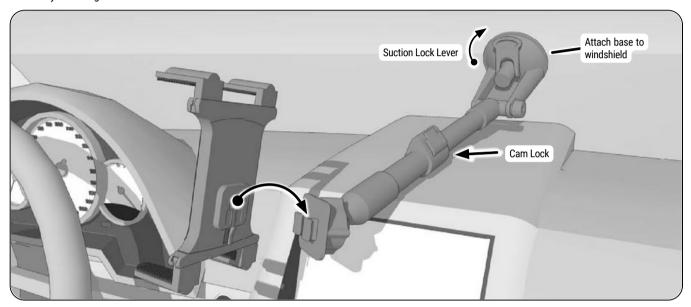

## Includes:

- 1 Windshield Mount with Dual-T Adapter (CM117-SBH)
- 1 Alcohol Pad (XACP)

CM117-SBH

**XACP** 

For the best outcomes, make sure to clean the windshield mounting surface thoroughly with the supplied alcohol pad. Allow the area to dry completely before attaching. To reduce vibration, place the windshield pedestal arm on the dashboard. Attach the holder to the windshield mount by inserting the mount's Dual T-Tabs into the holder's Dual T-Slots.