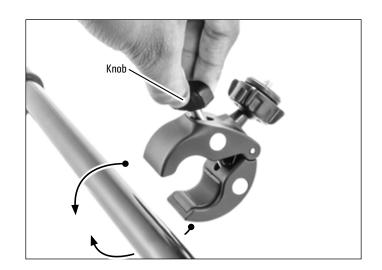

2 Unscrew mount's knob to loosen grip. Place the mount around pole as desired, then retighten knob to secure.

rev.053018