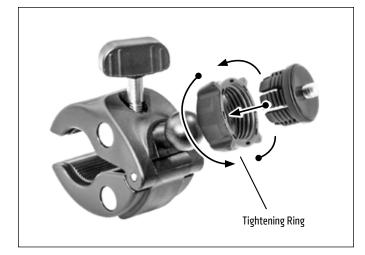

## CMP131 | Camera Clamp Post Mount

GN031-B

SP-SBH-KIT-CAM

• Attach adapter to mount by placing adjustment ring over the 17mm ball, snapping the adapter onto the ball and then tightening the ring.

**3** Screw the camera onto the <sup>1</sup>/<sub>4</sub>"-20 mounting bolt.

Package Contents: (1) GN031-B - Clamp Post Mount with 17mm Ball (1) SP-SBH-KIT-CAM – 17mm Female to ¼"-20 Camera Bolt Adapter with Tightening Ring

IMPORTANT: Do not overtighten ring. Overtightening ring may damage threads on holder and also make it difficult to adjust holder.