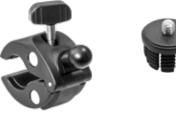

## CMP131 | Camera Clamp Post Mount

GN031-B

SP-SBH-KIT-CAM

• Attach adapter to mount by placing adjustment ring over the 17mm ball, snapping the adapter onto the ball and then tightening the ring.

**3** Screw the camera onto the <sup>1</sup>/<sub>4</sub>"-20 mounting bolt.

Package Contents: (1) GN031-B - Clamp Post Mount with 17mm Ball (1) SP-SBH-KIT-CAM – 17mm Female to ¼"-20 Camera Bolt Adapter with Tightening Ring

IMPORTANT: Do not overtighten ring. Overtightening ring may damage threads on holder and also make it difficult to adjust holder.