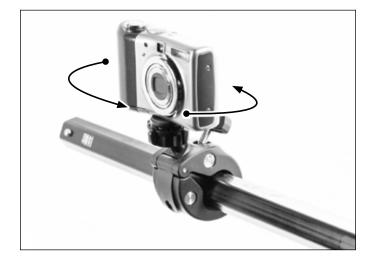

2 Unscrew mount's knob to loosen grip. Place the mount around pole as desired, then retighten knob to secure.

rev.053018