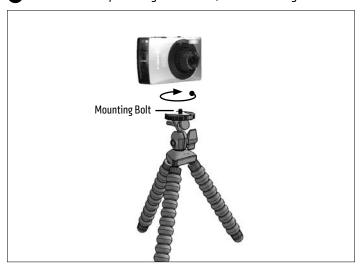

Attach camera by screwing it onto the 1/4"-20 mounting bolt.

**2** Loosen the adjustment knob to change position. Retighten to set.

Achieve unique camera angles by attaching the mount to any object the bendable legs can securely wrap around.