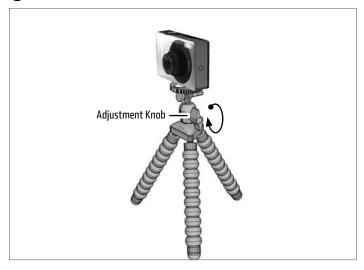

Attach camera by screwing it onto the 1/4"-20 mounting bolt.

**2** Loosen the adjustment knob to change position. Retighten to set.

Achieve unique camera angles by attaching the mount to any object the bendable legs can securely wrap around.