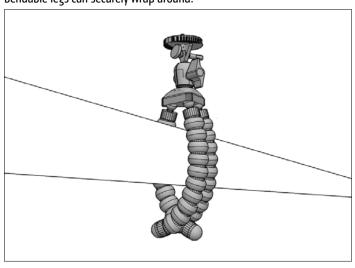

Attach camera by screwing it onto the 1/4"-20 mounting bolt.

**2** Loosen the adjustment knob to change position. Retighten to set.

Achieve unique camera angles by attaching the mount to any object the bendable legs can securely wrap around.