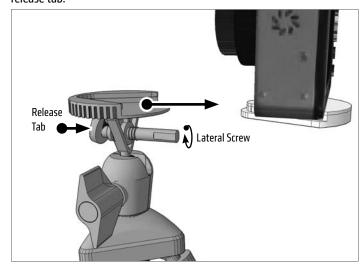

Release the 1/4"-20 mount by unscrewing lateral screw and pressing on release tab.