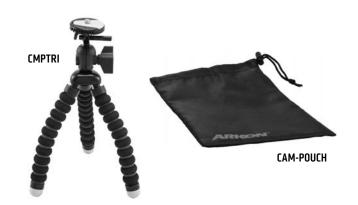

## **Package Contents:**

- (1) CMPTRI Flexible Mini 7.5" Tripod
- (1) CAM-POUCH Carrying Bag