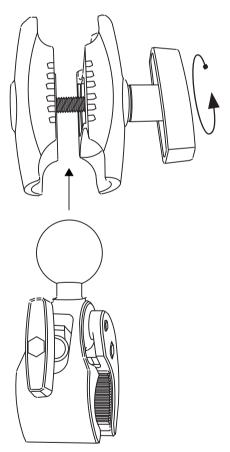

### Attaching the Clamp to a Shaft

Begin by loosening the knob to allow the 38mm ball to insert into the shaft arm. You can do this by turning it counterclockwise. Once the shaft is in place, use the knob to tighten it by turning it clockwise.