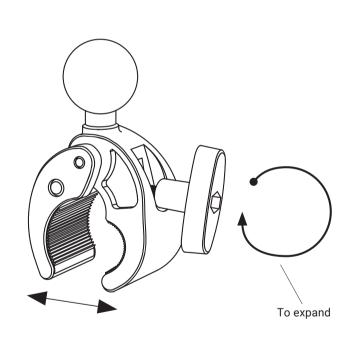

# How to adjust the RoadVise clamp mount

Turn the knob on the clamp mount counterclockwise to expand the clamp arms to your desired width. Expand the arms by gently pulling them apart. Mount to your application surface and tighten the knob clockwise to secure.