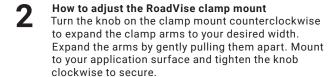

## Assemble all the components

Locate the packaging containing the RoadVise clamp mount, shaft arm, and 38mm ball adapter. Once located, turn the knob counterclockwise on the Double Socket Shaft Arm to create space. Insert the RoadVise Clamp Mount and 38mm Ball Adapter, then tighten it by turning it clockwise.