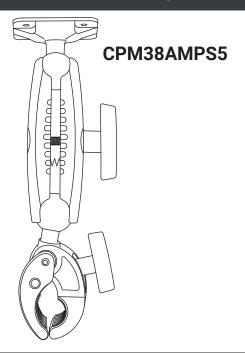

# CPM38AMPS5 | RoadVise® Clamp Mount with AMPS Mounting Plate and 5.75" Arm

### Includes:

- 1 Manual
- 1 4-Hole AMPS to 38mm Ball Adapter (APAMPS38MM)
- 1 38mm Double Socket 5.75" Shaft Arm (SPRM3850)
- 1 38mm RoadVise Clamp Mount(CPM38)

**Note**: screws are not included in the packaging for this product.