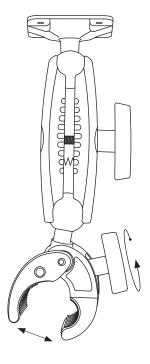

## Assemble all the components

Locate the packaging containing the RoadVise clamp mount, shaft arm, and 38mm ball adapter. Once located, turn the knob counterclockwise on the Double Socket Shaft Arm to create space. Insert the RoadVise Clamp Mount and 38mm Ball Adapter, then tighten it by turning it clockwise.