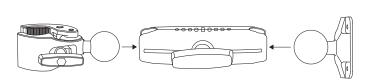

## Assemble all the components

Locate the packaging containing the RoadVise clamp mount, shaft arm, and 38mm ball adapter. Once located, turn the knob counterclockwise on the Double Socket Shaft Arm to create space. Insert the RoadVise Clamp Mount and 38mm Ball Adapter, then tighten it by turning it clockwise.