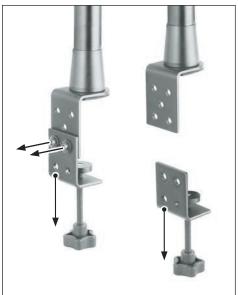

#### TO ADJUST VERTICAL BASE POLE HEIGHT TO ADJUST UPPER ARM ANGLE

(D) Release the lever. (E) Extend the vertical pole to the desired position. (F) Close the lever to secure position.

(G) Turn knob counter-clockwise and move horizontal arm to desired position. (H) Turn knob clockwise to secure.

## TO ADJUST UPPER ARM LENGTH

(I) Release the lever and extend. (J) Close the lever to secure the arm.

6 Connect the DSLR to the 1/4"-20 adapter. Make sure all levers and knobs are locked and secure before releasing your DSLR to avoid potential damage.