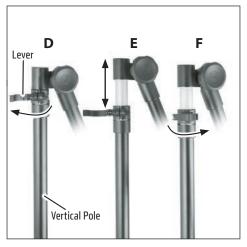

#### TO ADJUST VERTICAL BASE POLE HEIGHT TO ADJUST UPPER ARM ANGLE

(D) Release the lever. (E) Extend the vertical pole to the desired position. (F) Close the lever to secure position.

(G) Turn knob counter-clockwise and move horizontal arm to desired position. (H) Turn knob clockwise to secure.

## TO ADJUST UPPER ARM LENGTH

(I) Release the lever and extend. (J) Close the lever to secure the arm.

6 Connect the DSLR to the 1/4"-20 adapter. Make sure all levers and knobs are locked and secure before releasing your DSLR to avoid potential damage.