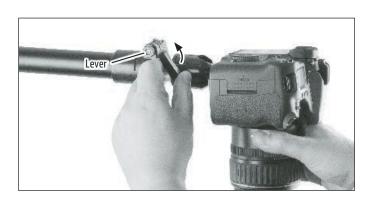

## TO ADJUST UPPER ARM LENGTH

(I) Release the lever and extend. (J) Close the lever to secure the arm.

6 Connect the DSLR to the 1/4"-20 adapter. Make sure all levers and knobs are locked and secure before releasing your DSLR to avoid potential damage.