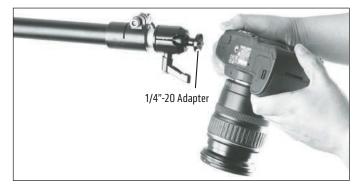

## TO ADJUST UPPER ARM LENGTH

(I) Release the lever and extend. (J) Close the lever to secure the arm.

6 Connect the DSLR to the 1/4"-20 adapter. Make sure all levers and knobs are locked and secure before releasing your DSLR to avoid potential damage.