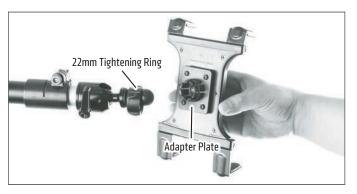

### TO CONNECT TABLET/PHONE HOLDERS

8 To attach tablet holder, screw the 22mm adapter onto the 1/4"-20 adapter.

Insert the ball into the back of the tablet holder and tighten the ring to secure.

Rest tightening ring over the phone adapter.

While holding device, release lever to change the angle and postion for overhead videos. Tighten lever to secure.

Add adapter plate and screws to the back of the tablet holder. Rest tightening ring over the tablet adapter.