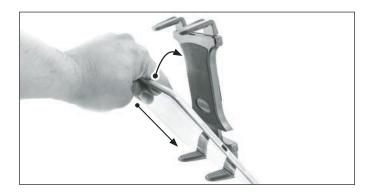

#### **TO MOUNT PHONE**

Using two hands, insert phone into the holder by pushing the device into one of the spring-loaded support arms. Expand the other support arm and fully insert device.