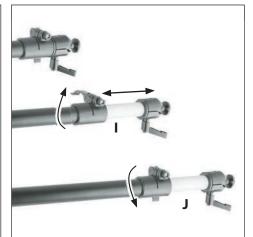

## TO ADJUST UPPER ARM LENGTH

(I) Release the lever and extend. (J) Close the lever to secure the arm.

6 Connect the DSLR to the 1/4"-20 adapter. Make sure all levers and knobs are locked and secure before releasing your DSLR to avoid potential damage.