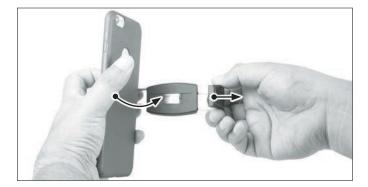

IMPORTANT: Do not overtighten ring. Overtightening may damage threads on holder and also make it difficult to adjust phone and tablet holders.