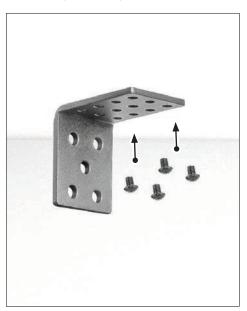

#### TO EXTEND CLAMP OPENING

(A) Remove the existing screws using the included hex key. (B) Separate the top and bottom clamp brackets. **(C)** Position the extension bracket inside of the top clamp and insert screws.

\*VERY IMPORTANT: Install screws through the INSIDE of the top clamp, and through the OUTSIDE of the bottom clamp in order to keep clamp intact and prevent damage.