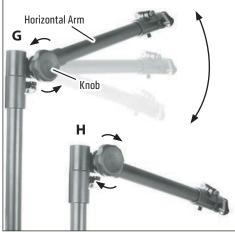

#### TO ADJUST VERTICAL BASE POLE HEIGHT TO ADJUST UPPER ARM ANGLE

(D) Release the lever. (E) Extend the vertical pole to the desired position. (F) Close the lever to secure position.

(G) Turn knob counter-clockwise and move horizontal arm to desired position. (H) Turn knob clockwise to secure.