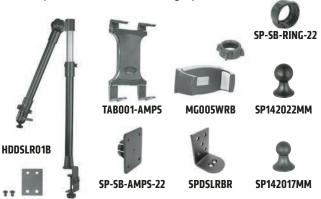

Pg. 1

Your Clamp Stand Bundle will arrive in eight pieces:

Vertical base pole extends upward from 18.25 inches to 29.5 inches.

Upper arm adjusts from 19 inches all the way to 27.75 inches.

Package Contents:

**HDDSLR01B** – Adjustable Clamp Mount with 1/4"-20 Camera Post and Clamp Extension Bracket

**TABOO1-AMPS** – Slim-Grip® Universal Tablet Holder

**MG005WRB** – Mobile Grip 5 Universal Phone Holder

**SP142017MM** – 17mm Ball to 1/4"-20 Adapter

**SP142022MM** – 22mm Ball to 1/4"-20 Adapter

**SP-SB-RING-22** – 22mm Tightening Ring

**SP-SB-AMPS-22** – 22mm Female to 4-Hole AMPS Adapter

**SPDSLRBR** – Optional Ceiling Mount Bracket

Adjustable clamp opens up to 5.12 inches.

Adapter compatible with cameras having 1/4"-20 pattern. The Mobile Grip 5 Universal Phone Holder fits phones up to 3.9" wide. The Slim-Grip<sup>®</sup> Universal Tablet Holder fits tablets 7" – 18.4" screen size.