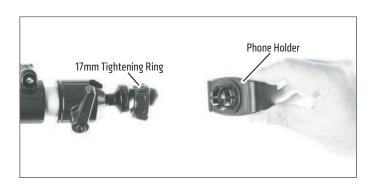

### TO CONNECT TABLET/PHONE HOLDERS

8 To attach tablet holder, screw the 22mm adapter onto the 1/4"-20 adapter.

Insert the ball into the back of the tablet holder and tighten the ring to secure.

Rest tightening ring over the phone adapter.

To attach phone holder, screw the 17mm adapter onto the 1/4"-20 adapter.

Insert the ball into the back of the phone holder and tighten the ring to secure.

Pg. 2

Pg. 3