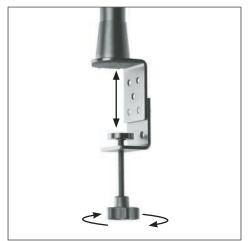

#### TO INSTALL/ADJUST CLAMP

Turn the knob at the bottom of the clamp to adjust to the desired height.