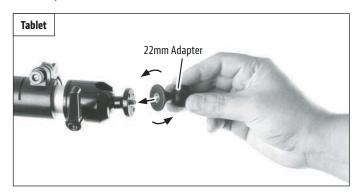

### TO CONNECT TABLET/PHONE HOLDERS

8 To attach tablet holder, screw the 22mm adapter onto the 1/4"-20 adapter.

Insert the ball into the back of the tablet holder and tighten the ring to secure.

Rest tightening ring over the phone adapter.