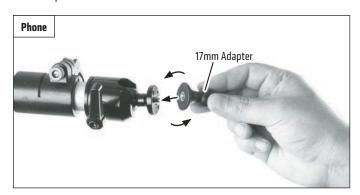

To attach phone holder, screw the 17mm adapter onto the 1/4"-20 adapter.

Insert the ball into the back of the phone holder and tighten the ring to secure.

Pg. 2

Pg. 3