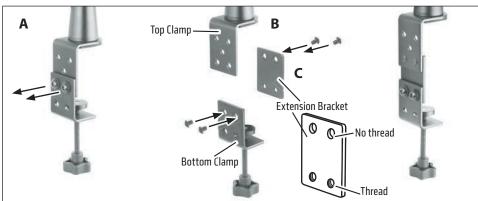

#### TO EXTEND CLAMP OPENING

(A) Remove the existing screws using the included hex key. (B) Separate the top and bottom clamp brackets. **(C)** Position the extension bracket inside of the top clamp and insert screws.

\*VERY IMPORTANT: Install screws through the INSIDE of the top clamp, and through the OUTSIDE of the bottom clamp in order to keep clamp intact and prevent damage.