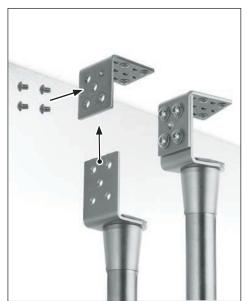

#### TO EXTEND CLAMP OPENING

(A) Remove the existing screws using the included hex key. (B) Separate the top and bottom clamp brackets. **(C)** Position the extension bracket inside of the top clamp and insert screws.

\*VERY IMPORTANT: Install screws through the INSIDE of the top clamp, and through the OUTSIDE of the bottom clamp in order to keep clamp intact and prevent damage.