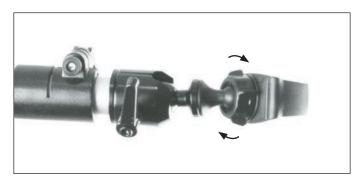

### TO CONNECT TABLET/PHONE HOLDERS

8 To attach tablet holder, screw the 22mm adapter onto the 1/4"-20 adapter.

Insert the ball into the back of the tablet holder and tighten the ring to secure.

Rest tightening ring over the phone adapter.