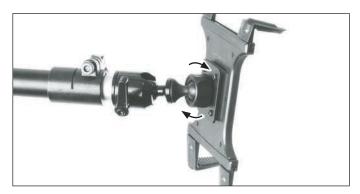

#### TO ADJUST VERTICAL BASE POLE HEIGHT TO ADJUST UPPER ARM ANGLE

(D) Release the lever. (E) Extend the vertical pole to the desired position. (F) Close the lever to secure position.

(G) Turn knob counter-clockwise and move horizontal arm to desired position. (H) Turn knob clockwise to secure.