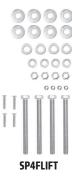

## **Package Contents:**

- (1) SPRM3885 8.5" 38mm Robust Mount Shaft
- (2) APFLBKTRC 2.5" x 4" Black Steel Recessed Forklift Mounting Plate
- (1) SP4FLIFT Hardware Pack
- (2) APMAMPS38MM Metal AMPS to 38mm Ball Adapter

FLBK3885AMPS includes two steel mounting plates for placement on either side of the forklift pillar. Use the included recessed plate hardware to secure the recessed plate to the FRONT of the forklift pillar. Use the included 3/8-16x4" Tap Bolts with washers and nuts to secure the plates at each corner.