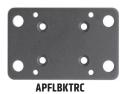

Each APFLBKTRC steel plate weighs just over .5 pounds and measures 4" x 2.5" x 1/4" (101mm x 64mm x 6mm).