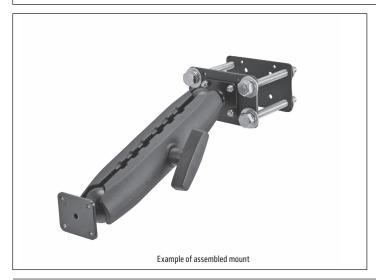

## **Package Contents:**

- (1) SPRM3885 8.5" 38mm Robust Mount Shaft
- (2) APFLBKTRC 2.5" x 4" Black Steel Recessed Forklift Mounting Plate
- (1) SP4FLIFT Hardware Pack
- (2) APMAMPS38MM Metal AMPS to 38mm Ball Adapter

FLBK3885AMPS includes two steel mounting plates for placement on either side of the forklift pillar. Use the included recessed plate hardware to secure the recessed plate to the FRONT of the forklift pillar. Use the included 3/8-16x4" Tap Bolts with washers and nuts to secure the plates at each corner.