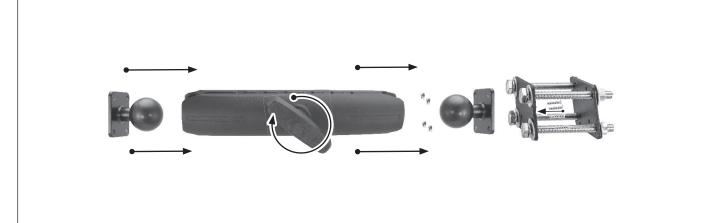

FLBK3885AMPS includes two steel mounting plates for placement on either side of the forklift pillar. Use the included recessed plate hardware to secure the recessed plate to the FRONT of the forklift pillar. Use the included 3/8-16x4" Tap Bolts with washers and nuts to secure the plates at each corner.