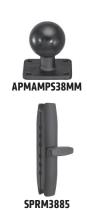

## **Package Contents:**

- (1) SPRM3885 8.5" 38mm Robust Mount Shaft
- (2) APFLBKTRC 2.5" x 4" Black Steel Recessed Forklift Mounting Plate
- (1) SP4FLIFT Hardware Pack
- (2) APMAMPS38MM Metal AMPS to 38mm Ball Adapter