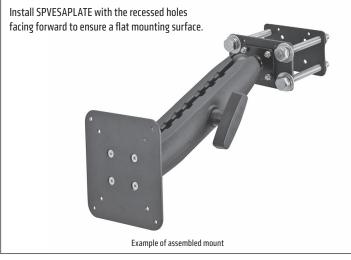

FLBK3885VESA includes two steel mounting plates for placement on either side of the forklift pillar. Use the included recessed plate hardware to secure the recessed plate to the FRONT of the forklift pillar. Use the included 3/8-16x4" Tap Bolts with washers and nuts to secure the plates at each corner.