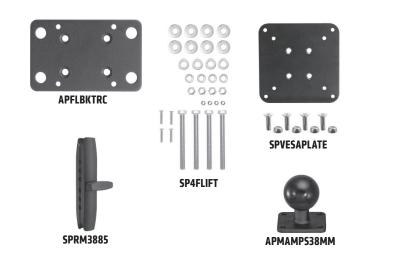

## Package Contents:

(1) SPRM3885 – 8.5" 38mm Robust Mount Shaft
 (1) SPVESAPLATE – Square VESA 75 / VESA 100 Adapter Plate
 (2) APFLBKTRC – 2.5" x 4" Black Steel Recessed Forklift Mounting Plate
 (1) SP4FLIFT – Hardware Pack
 (2) APMAMPS38MM – Metal AMPS to 38mm Ball Adapter