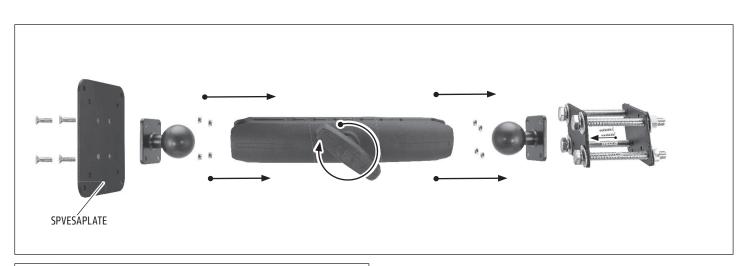

FLBK3885VESA includes two steel mounting plates for placement on either side of the forklift pillar. Use the included recessed plate hardware to secure the recessed plate to the FRONT of the forklift pillar. Use the included 3/8-16x4" Tap Bolts with washers and nuts to secure the plates at each corner.