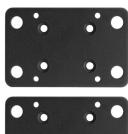

FLBKTRV comes with two steel mounting plates that can be placed on either side of the forklift pillar. To secure the recessed plate to the front of the forklift pillar, use the included recessed plate hardware. At each corner, use the included 3/8-16x4" bolts with washers and nuts to secure the plates.

Each APFLBKTRC steel plate measures 4" x 2.5" x 1/4" (101mm x 64mm x 6mm) and weighs just over 0.5 pounds.