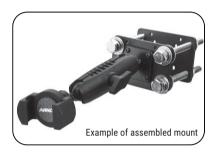

## **Assembling the Components**

Using screws provided, connect the ball adapter to one of the mounting plates. After connecting, place both plates on the desired surface and insert the provided screws. Next, insert the 17mm ball adapter into the phone holder and secure it by tightening the ring. Finally, connect the shaft to both ends of the ball adapters. For your convenience, refer to the diagram below.