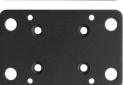

FLBKTRV comes with two steel mounting plates that can be placed on either side of the forklift pillar. To secure the recessed plate to the front of the forklift pillar, use the included recessed plate hardware. At each corner, use the included 3/8-16x4" bolts with washers and nuts to secure the plates.

Each APFLBKTRC steel plate measures 4" x 2.5" x 1/4" (101mm x 64mm x 6mm) and weighs just over 0.5 pounds.