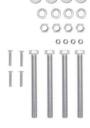

## Includes:

- 1 RoadVise® phone holder kit (RV001WR)
- 1 Robust™ Series mount shaft (SP-RM250)
- 2 2.5" x 4" Black Steel mounting plate (APFLBKTRC)
- 1 Hardware pack (SP4FLIFT)
- 1 Metal 4-Hole AMPS to 25mm ball adapter (APMAMPS25MM)
- 1 Screw cap pack (5) for 3/8 bolts (SPSCPBOLT)
- 1 Screw pack (SP-12M-4M7)
- 1 25mm ball to 17mm ball adapter (SP25MM17)

## **Assembling the Components**

Using screws provided, connect the ball adapter to one of the mounting plates. After connecting, place both plates on the desired surface and insert the provided screws. Next, insert the 17mm ball adapter into the phone holder and secure it by tightening the ring. Finally, connect the shaft to both ends of the ball adapters. For your convenience, refer to the diagram below.