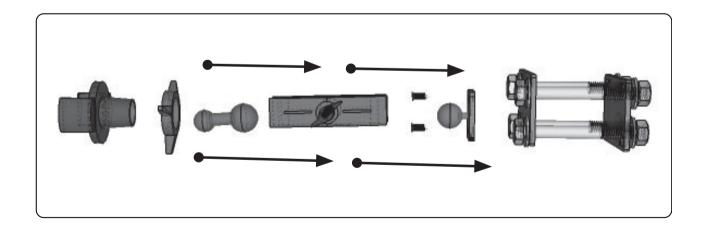

## **Assembling the Components**

Using screws provided, connect the ball adapter to one of the mounting plates. After connecting, place both plates on the desired surface and insert the provided screws. Next, insert the 17mm ball adapter into the phone holder and secure it by tightening the ring. Finally, connect the shaft to both ends of the ball adapters. For your convenience, refer to the diagram below.