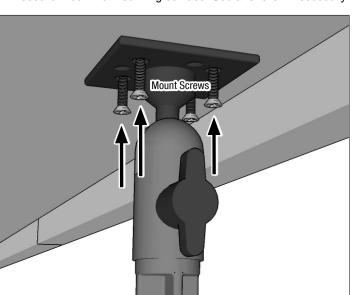

Arkon Resources, Inc. is not responsible for any damages caused to your vehicle, furniture or yourself due to the install of the pedestal mount.

1 Screws of 2 lengths included. Use appropriate screws to secure mount to mounting surface. Use anchors if necessary.