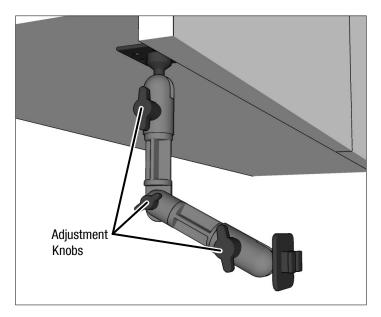

Adjust mount to desired position via the adjustment knobs.

3 Attach any Arkon 2T holder to the 2T head on the mount (holders sold separately).