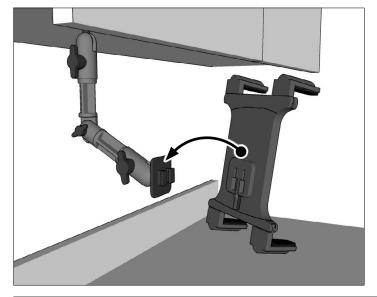

Adjust mount to desired position via the adjustment knobs.

3 Attach any Arkon 2T holder to the 2T head on the mount (holders sold separately).