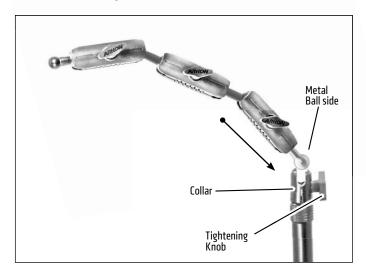

Attach overhead arm assembly by unscrewing the collar at the top of the pole until the metal ball side of the overhead arm assembly fits into the collar. Tighten collar clockwise to secure.

Using two hands, insert phone into the holder by pushing the device into one of the spring-loaded support arms. Expand the other support arm and fully insert device.

Continued on page 2

6)

Shafts can be adjusted by unscrewing the shafts' knobs to loosen. Tighten knobs to set.

To attach **optional** camera/pico projector adapter, unscrew shaft knob and remove phone holder, ring, and ball adapter. Attach the 25mm ball end of the camera adapter to the shaft and tighten clockwise to secure.