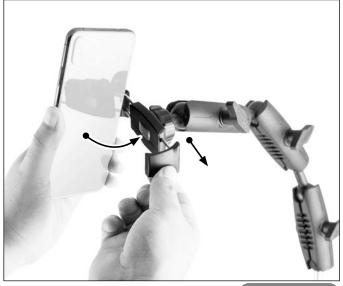

Attach overhead arm assembly by unscrewing the collar at the top of the pole until the metal ball side of the overhead arm assembly fits into the collar. Tighten collar clockwise to secure.

Using two hands, insert phone into the holder by pushing the device into one of the spring-loaded support arms. Expand the other support arm and fully insert device.