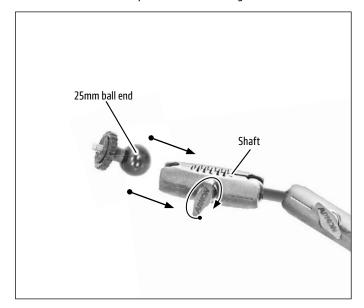

Continued on page 2

6)

Shafts can be adjusted by unscrewing the shafts' knobs to loosen. Tighten knobs to set.

To attach **optional** camera/pico projector adapter, unscrew shaft knob and remove phone holder, ring, and ball adapter. Attach the 25mm ball end of the camera adapter to the shaft and tighten clockwise to secure.