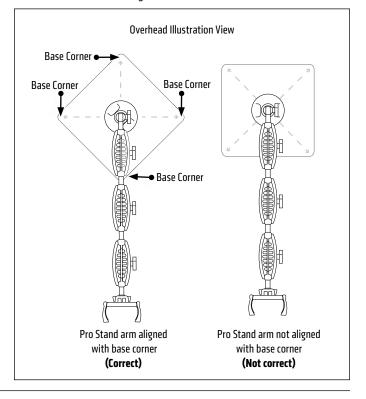

6 Adjust the height of the pole by loosening the adjustment collar counterclockwise. Tighten clockwise to set height.

8

To maintain stability and to prevent tipping when used in the overhead view position, position the 3-shaft top arm assembly out over one of the four corners of the weighted base, not out over one of the four sides.

## Safety Precautions

To maintain stability and to prevent tipping when used in the overhead view position, position the 3-shaft top arm assembly out over one of the four corners of the weighted base, not out over one of the four sides. Always use two hands (one on shaft, and one on base) when carrying. Failure to properly secure the stand's shaft to the base could cause bodily injury or harm. The Arkon Pro Stand is designed for use with smartphones and small cameras. If using heavier devices, be sure to add a counterbalance in order to prevent the stand from falling over. Arkon Resources, Inc. is not responsible for any damages caused to your device or yourself due to the installation or use of this mount.