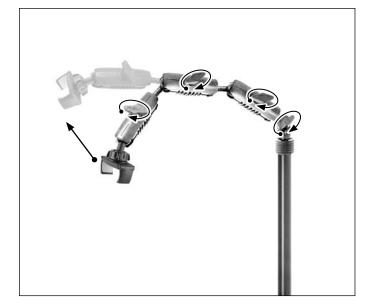

Continued on page 2

6)

Shafts can be adjusted by unscrewing the shafts' knobs to loosen. Tighten knobs to set.

To attach **optional** camera/pico projector adapter, unscrew shaft knob and remove phone holder, ring, and ball adapter. Attach the 25mm ball end of the camera adapter to the shaft and tighten clockwise to secure.