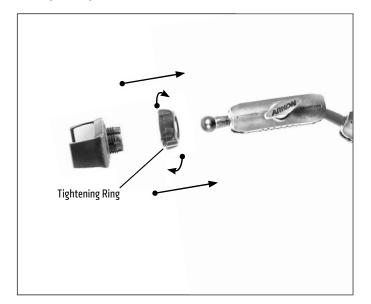

## HD8RV29TL | Arkon Pro Stand for Phones, Cameras, or Pico Projectors

A

Insert pole into base.

Unscrew tightening ring from holder. Place ring over the 17mm end of mount then snap the holder onto the ball. Set to desired position, then tighten ring.