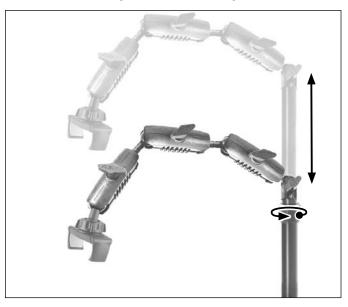

6 Adjust the height of the pole by loosening the adjustment collar counterclockwise. Tighten clockwise to set height.

8

To maintain stability and to prevent tipping when used in the overhead view position, position the 3-shaft top arm assembly out over one of the four corners of the weighted base, not out over one of the four sides.