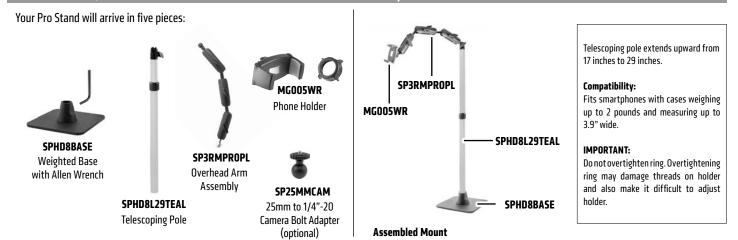

## HD8RV29TL | Arkon Pro Stand for Phones, Cameras, or Pico Projectors

A

Insert pole into base.

Unscrew tightening ring from holder. Place ring over the 17mm end of mount then snap the holder onto the ball. Set to desired position, then tighten ring.

Attach overhead arm assembly by unscrewing the collar at the top of the pole until the metal ball side of the overhead arm assembly fits into the collar. Tighten collar clockwise to secure.

Using two hands, insert phone into the holder by pushing the device into one of the spring-loaded support arms. Expand the other support arm and fully insert device.

Continued on page 2

6)

Shafts can be adjusted by unscrewing the shafts' knobs to loosen. Tighten knobs to set.

To attach **optional** camera/pico projector adapter, unscrew shaft knob and remove phone holder, ring, and ball adapter. Attach the 25mm ball end of the camera adapter to the shaft and tighten clockwise to secure.

6 Adjust the height of the pole by loosening the adjustment collar counterclockwise. Tighten clockwise to set height.

8

To maintain stability and to prevent tipping when used in the overhead view position, position the 3-shaft top arm assembly out over one of the four corners of the weighted base, not out over one of the four sides.