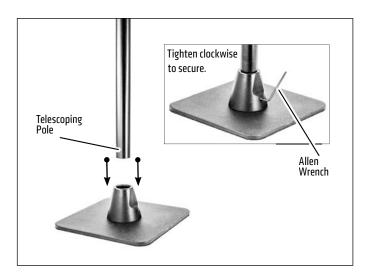

## HD8RV29TL | Arkon Pro Stand for Phones, Cameras, or Pico Projectors

A

Insert pole into base.

Unscrew tightening ring from holder. Place ring over the 17mm end of mount then snap the holder onto the ball. Set to desired position, then tighten ring.