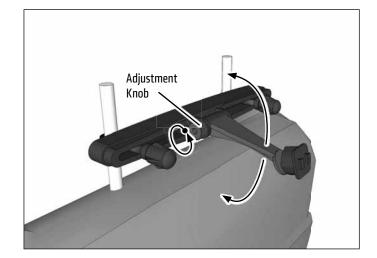

(1) HM007-SBH – Car Headrest Mounting Pedestal with Adjustable Arm

Raise the vehicle's headrest and place the headrest mount hooks around the headrest posts. Tighten the securing knobs.

2 Loosen adjustment knob to reposition mount arm. Retighten to set.