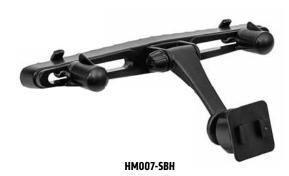

(1) HM007-SBH – Car Headrest Mounting Pedestal with Adjustable Arm

Raise the vehicle's headrest and place the headrest mount hooks around the headrest posts. Tighten the securing knobs.

2 Loosen adjustment knob to reposition mount arm. Retighten to set.