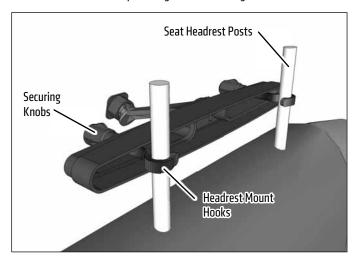

(1) HM007-SBH – Car Headrest Mounting Pedestal with Adjustable Arm

Raise the vehicle's headrest and place the headrest mount hooks around the headrest posts. Tighten the securing knobs.

2 Loosen adjustment knob to reposition mount arm. Retighten to set.