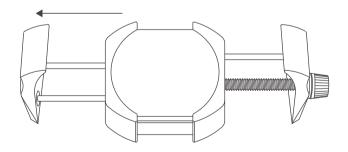

# Install your device into the phone holder

Expand the spring-loaded arm as you insert your smartphone.