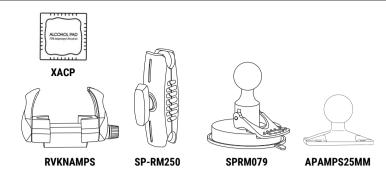

### Includes:

- 1 RoadVise® Ultra Phone Holder Kit (RVKNAMPS)
- 1 4-Hole AMPS to 25mm Ball Adapter (APAMPS25MM)
- 1 Robust™ Series 3.75 inch Shaft Arm (SP-RM250)
- 1 Heavy-Duty Sticky Suction Base with 25mm Ball (SPRM079)
- 1 Alcohol Pad (XACP)