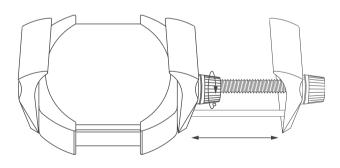

#### Adjust the RoadVise® Ultra phone holder

To extend the phone holder for larger devices, turn the center knob on the holder. This will lock the non-spring loaded arm in a secure position to support your device.