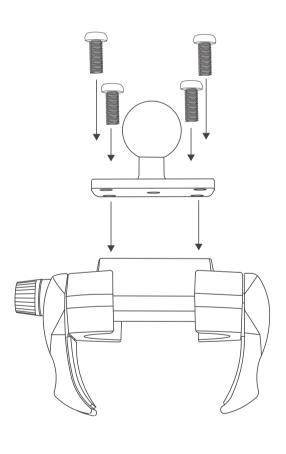

# Install the AMPS Adapter Plate to the phone holder

Locate the packaging with the AMPS ball adapter plate and the phone holder. Then, insert the four mounting screws through the AMPS 4-hole ball adapter plate and into the phone holder. Finally, secure the screws tightly.