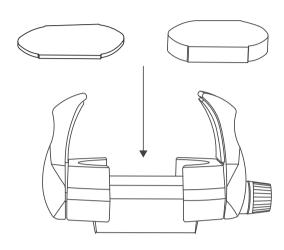

### Install the foam paddings or adhesive strips

For non-MagSafe chargers, use the included foam paddings for a secure fit in the holder. For MagSafe chargers, apply the adhesive strips on the sides of charger for a secure hold.