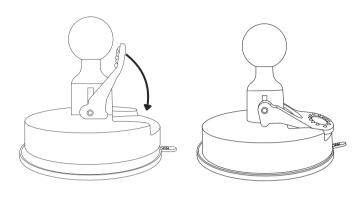

### Install the suction cup on surface

Install the suction cup base on a clean, dry, flat surface using provided alcohol pad. Remove protective film, press suction cup firmly, and secure by flipping the lever down.