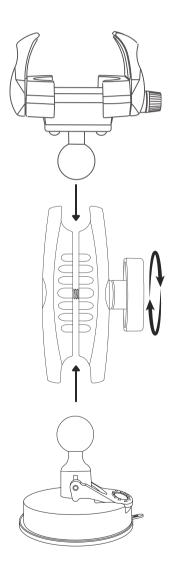

# Assemble the components

Turn the shaft arm counterclockwise to loosen it. Next, attach the 25mm ball adapters to both ends. Finally, tighten the shaft to secure everything in place.

### Install the suction cup on surface

Install the suction cup base on a clean, dry, flat surface using provided alcohol pad. Remove protective film, press suction cup firmly, and secure by flipping the lever down.