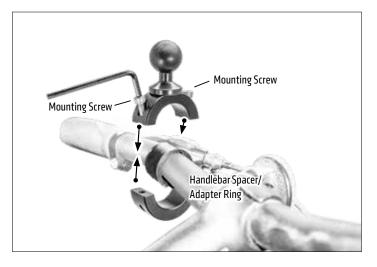

1 Place handlebar spacer/adapter ring around handlebar. Attach mount to handlebar around spacer. Use the included hex key to securely tighten both mounting screws.

**3** Attach holder (not included) by inserting the mount's Dual T-Tabs into the holder's Dual T-Slots.