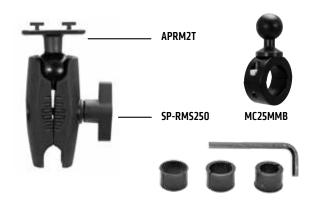

## **Package Contents:**

- (1) MC25MMB Motorcycle Handlebar Mount
- (1) SP-RMS250 Small Robust Mount Shaft
- (1) APRM2T 25mm Ball to Dual T-Tab Adapter

This Motorcycle Mount fits cylindrical handlebars up to 30mm diameter and comes with 3 handlebar spacer/adapter rings of different widths. Select the appropriate size for optimum mounting to your handlebar.