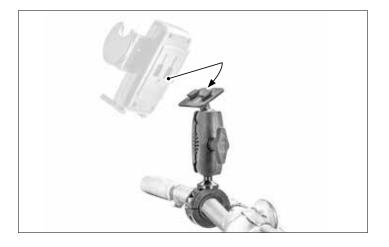

1 Place handlebar spacer/adapter ring around handlebar. Attach mount to handlebar around spacer. Use the included hex key to securely tighten both mounting screws.

**3** Attach holder (not included) by inserting the mount's Dual T-Tabs into the holder's Dual T-Slots.