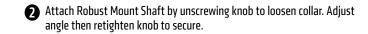

1 Place handlebar spacer/adapter ring around handlebar. Attach mount to handlebar around spacer. Use the included hex key to securely tighten both mounting screws.

**3** Attach holder (not included) by inserting the mount's Dual T-Tabs into the holder's Dual T-Slots.