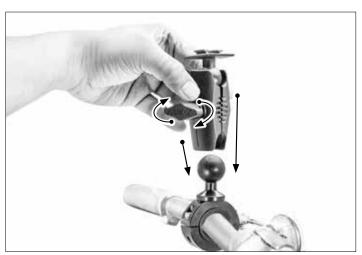

1 Place handlebar spacer/adapter ring around handlebar. Attach mount to handlebar around spacer. Use the included hex key to securely tighten both mounting screws.

**3** Attach holder (not included) by inserting the mount's Dual T-Tabs into the holder's Dual T-Slots.