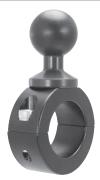

## **Package Contents:**

(1) MC25MMB - Motorcycle Handlebar Mount

This Motorcycle Mount fits cylindrical handlebars up to 30mm diameter and comes with 3 handlebar spacer/adapter rings of different widths. Select the appropriate size for optimum mounting to your handlebar.