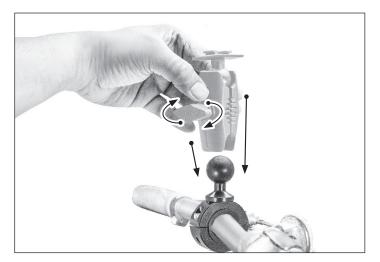

1 Place handlebar spacer/adapter ring around handlebar. Attach mount to handlebar around spacer. Use the included hex key to securely tighten both mounting screws.

2 Attach Robust Mount Shaft Arm or other 25mm (1 inch) ball compatible component (not included) by unscrewing knob to loosen collar. Adjust angle then retighten knob to secure.