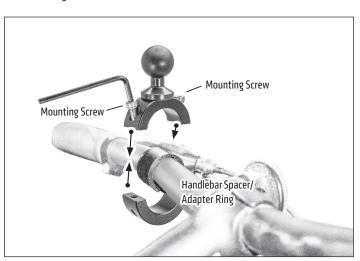

1 Place handlebar spacer/adapter ring around handlebar. Attach mount to handlebar around spacer. Use the included hex key to securely tighten both mounting screws.

2 Attach Robust Mount Shaft Arm or other 25mm (1 inch) ball compatible component (not included) by unscrewing knob to loosen collar. Adjust angle then retighten knob to secure.