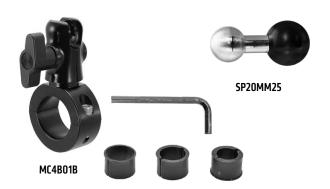

## **Package Contents:**

- (1) MC4B01B Motorcycle Handlebar Mount
- (1) SP20MM25 20mm Ball to 25mm (1 inch) Ball Adapater

This Motorcycle Mount fits cylindrical handlebars up to 30mm diameter and comes with 3 handlebar spacer/adapter rings of different widths. Select the appropriate size for optimum mounting to your handlebar.