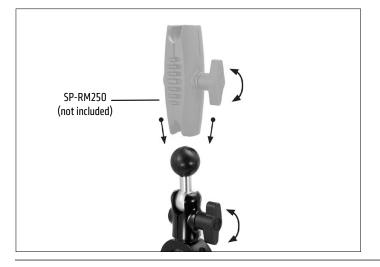

3 Attach Robust Mount Shaft or other 25mm ball compatible holder or adapter (sold separately) by unscrewing knob to loosen collar. Adjust angle then retighten knob to secure.