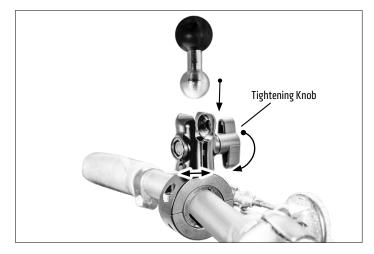

1 Place handlebar spacer/adapter ring around handlebar. Attach mount to handlebar around spacer. Use the included hex key to securely tighten both mounting screws.

Unscrew tightening knob to attach adapter. Adjust angle, then retighten knob to secure.

3 Attach Robust Mount Shaft or other 25mm ball compatible holder or adapter (sold separately) by unscrewing knob to loosen collar. Adjust angle then retighten knob to secure.