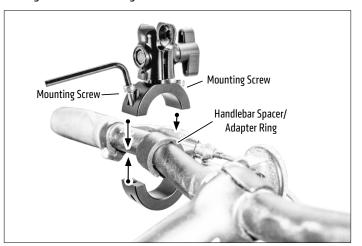

1 Place handlebar spacer/adapter ring around handlebar. Attach mount to handlebar around spacer. Use the included hex key to securely tighten both mounting screws.

Unscrew tightening knob to attach adapter. Adjust angle, then retighten knob to secure.