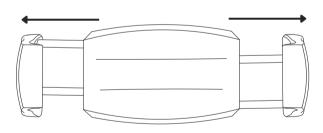

### Install your device into the Mobile Grip 5 Phone Holder

Place your device securely against one of the spring-loaded arms. Then, release the spring-loaded arm to firmly secure your device in place.