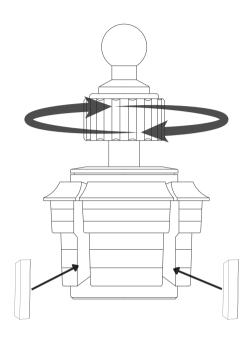

# **Expand Your Cup Holder**

To adjust the base to fit your car's cup holder area, simply twist it counterclockwise. In case of oversized cup holders, utilize the adhesive pads included in the package.