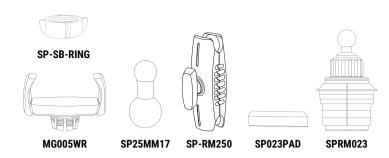

### Includes:

- 1 Mobile Grip 5 Universal Smartphone Holder (MG005WR)
- 1 17mm Tightening Ring (SP-SB-RING)
- 1 25mm Ball to 17mm Ball Adapter (SP25MM17)
- 1 Robust<sup>™</sup> Series 3.75 inch Mount Shaft Arm (SP-RM250)
- 1 Heavy-Duty Car Cup Holder Mounting Pedestal (SPRM023)
- 4- Adhesive Pads (SP023PAD) Optional