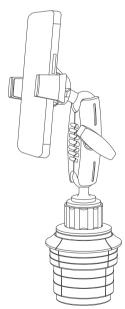

# Adjusting the Mobile Grip 5 Phone Holder

Simply extend the phone holder by activating the springloaded mechanism for easy insertion and removal of your smartphone.