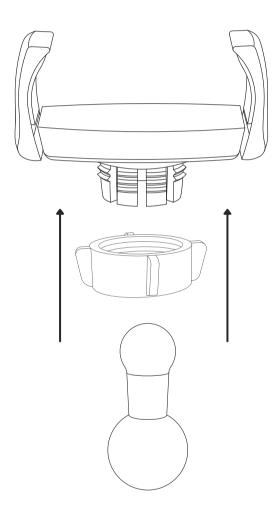

## Install the holder onto the adapter

Unscrew the tightening ring from the phone holder by turning it counter-clockwise. Connect the 17mm ball adapter to the phone holder. Securely fasten the ring back in place.