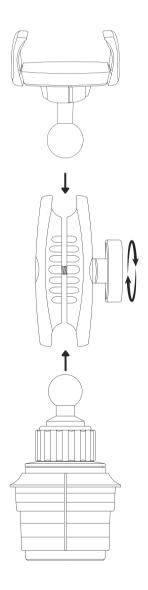

## Assemble the components

Turn the shaft arm counterclockwise to loosen it. Next, attach the 25mm ball adapters to both ends. Finally, tighten the shaft to secure everything in place.

### **Fully Assembled**

Refer to the image below for the full assembled product.