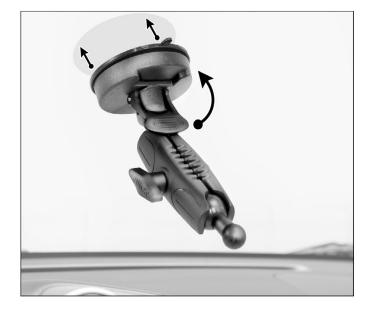

## Package Contents:

0

- (1) RM0802517 Robust Mount Series Windshield Suction Mounting Pedestal
- (1) AP020 90mm Adhesive Disk

Attach pedestal to windshield, engage suction lock lever.

Loosen adjustment knob to adjust positioning. Retighten to set.