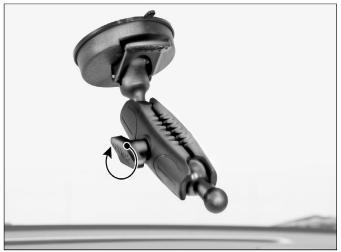

## Package Contents:

0

- (1) RM0802517 Robust Mount Series Windshield Suction Mounting Pedestal
- (1) AP020 90mm Adhesive Disk

Attach pedestal to windshield, engage suction lock lever.

Loosen adjustment knob to adjust positioning. Retighten to set.