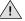

Arkon is not responsible for any damages caused to your vehicle, your device, or yourself due to the installation or use of this mount.

Attach any Arkon 17mm compatible holder or adapter (sold separately) by sliding the adjustment ring over the pedestal ball and snapping the holder/adapter onto the pedestal.