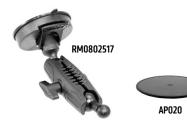

## Robust Mount Series – Windshield Suction Mounting Pedestal RM0802517

## Package Contents:

0

- (1) RM0802517 Robust Mount Series Windshield Suction Mounting Pedestal
- (1) AP020 90mm Adhesive Disk

Attach pedestal to windshield, engage suction lock lever.

Loosen adjustment knob to adjust positioning. Retighten to set.