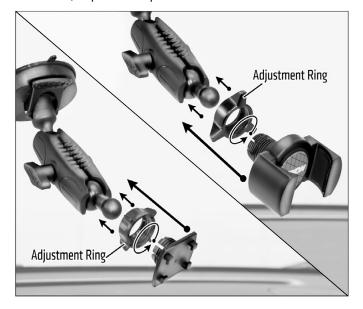

**OPTIONAL:** For dashboard mounting, use the included adhesive dash mounting disk.

**Consumer Hotline:** USA (800) 841-0884 INT'L (626) 254-9005 Monday - Friday 9am - 5pm, PST

www.arkon.com Arcadia, CA 91006 USA Designed in USA | Made in Taiwan © Copyright 2016 Arkon Resources, Inc.