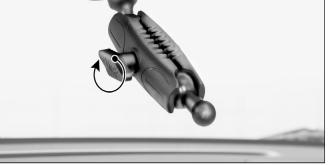

## Package Contents:

0

- (1) RM0802517 Robust Mount Series Windshield Suction Mounting Pedestal
- (1) AP020 90mm Adhesive Disk

Attach pedestal to windshield, engage suction lock lever.

Loosen adjustment knob to adjust positioning. Retighten to set.