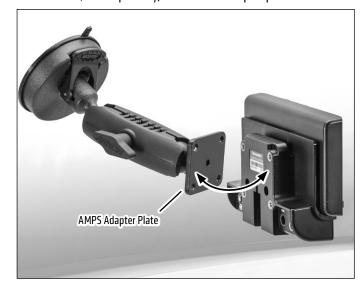

**Package Contents:** 

**RM080AMPS-MET** – Heavy-Duty 80mm Suction Pedestal with 4-Hole Metal AMPS Head

Attach pedestal to windshield, engage suction lock.

2 Attach AMPS-compatible devices, holders, or adapters (not included, sold separately) to the AMPS adapter plate.