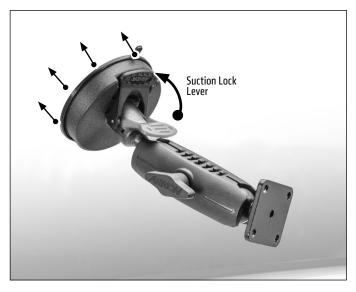

**Package Contents:** 

**RM080AMPS-MET** – Heavy-Duty 80mm Suction Pedestal with 4-Hole Metal AMPS Head

Attach pedestal to windshield, engage suction lock.

2 Attach AMPS-compatible devices, holders, or adapters (not included, sold separately) to the AMPS adapter plate.