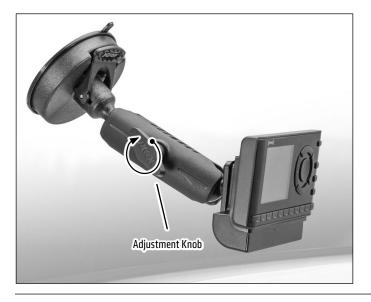

**Package Contents:** 

**RM080AMPS-MET** – Heavy-Duty 80mm Suction Pedestal with 4-Hole Metal AMPS Head

Attach pedestal to windshield, engage suction lock.



2 Attach AMPS-compatible devices, holders, or adapters (not included, sold separately) to the AMPS adapter plate.



3 Loosen adjustment knob to adjust position. Retighten to set.



## <u>\</u>

## **Safety Precautions**

Do not install Arkon products over an air bag cover or within the air bag deployment zone. Arkon Resources, Inc. assumes no responsibility of liability for injury or death as a result of car crashes and / or air bag deployment.

Arkon is not responsible for any damages caused to your vehicle, your device, or yourself due to the installation or use of this mount.

## **ARKON' MOUNTS**

Consumer Hotline: USA (800) 841-0884 INT'L (626) 254-9005 Monday - Friday 9am-5pm, PST www.arkon.com
Arcadia, CA 91006 USA
Designed in USA | Made in China
© Copyright 2020 Arkon Resources, Inc.