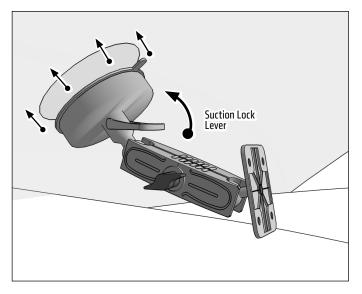

## Package Contents:

RM080AMPS - Heavy-Duty 80mm Suction Pedestal with 4-Hole AMPS Head

Attach pedestal to windshield, engage suction lock.

**3** Loosen adjustment knob to adjust position. Retighten to set.