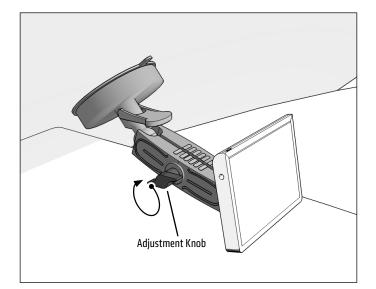

## Package Contents:

RM080AMPS - Heavy-Duty 80mm Suction Pedestal with 4-Hole AMPS Head

Attach pedestal to windshield, engage suction lock.

**3** Loosen adjustment knob to adjust position. Retighten to set.