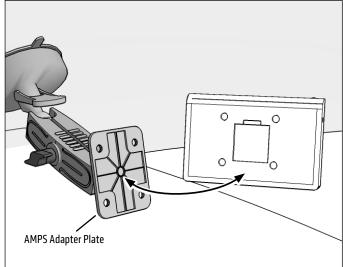

2 Attach AMPS-compatible devices, holders, or adapters (not included, sold separately) to the AMPS adapter plate.

Consumer Hotline: USA (800) 841-0884 INT'L (626) 254-9005 Monday - Friday 9 am - 5 pm, PST