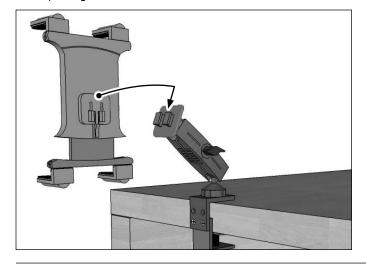

2 Loosen adjustment knob to adjust position. Retighten to set to desired angle.

**3** Attach any Arkon Dual-T compatible holder (sold separately) by sliding the Dual T-Tabs into the Dual T-Slots.