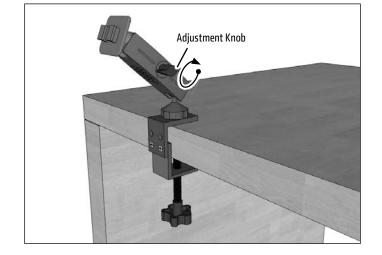

2 Loosen adjustment knob to adjust position. Retighten to set to desired angle.

**3** Attach any Arkon Dual-T compatible holder (sold separately) by sliding the Dual T-Tabs into the Dual T-Slots.