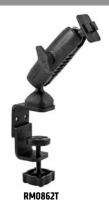

## **Package Contents:**

**RM0862T** – Heavy-Duty C-Clamp Mounting Pedestal **OPTIONAL** - (1) Rubber Clamp Boot

NOTE: Clamp opening: 0" - 3" (0mm - 76mm)

Attach mount to surface by tightening C-Clamp knob; adjust the clamp bracket if necessary with a Phillips screwdriver. Slide optional rubber clamp boot onto the top of the mount's clamp to prevent scratching clamp surface if desired.