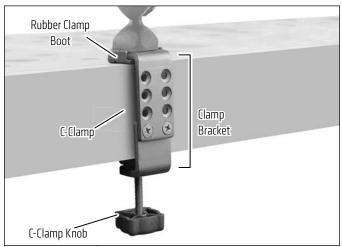

## **Package Contents:**

**RM0862T** – Heavy-Duty C-Clamp Mounting Pedestal **OPTIONAL** - (1) Rubber Clamp Boot

NOTE: Clamp opening: 0" - 3" (0mm - 76mm)

Attach mount to surface by tightening C-Clamp knob; adjust the clamp bracket if necessary with a Phillips screwdriver. Slide optional rubber clamp boot onto the top of the mount's clamp to prevent scratching clamp surface if desired.