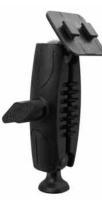

## **Package Contents:**

(1) SP-RM200 - Robust Series Mount Shaft (1) APRM2T – 25mm Ball to Dual T-Tab Adapter (1) SP142025MM - 1/4"-20 to 25mm Ball Adapter

For use with any 1/4"-20 compatible tripod.

RM14202T