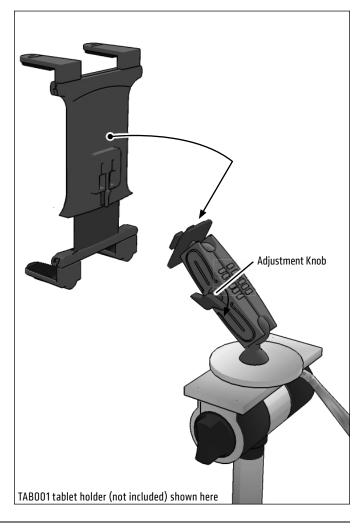

/!\

Safety Precautions

installation or use of this mount.

(a) A) Attach Dual-T compatible tablet/phone holder or adapter (not included) by sliding the Dual T-Tabs of the pedestal into the Dual T-Slots of the holder and pushing down to lock.