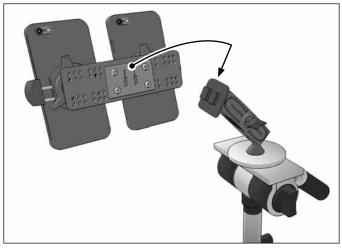

/!\

Safety Precautions

installation or use of this mount.

(a) A) Attach Dual-T compatible tablet/phone holder or adapter (not included) by sliding the Dual T-Tabs of the pedestal into the Dual T-Slots of the holder and pushing down to lock.