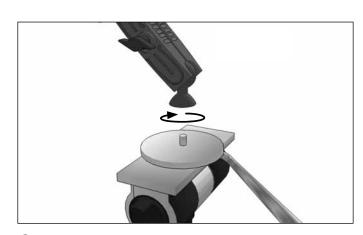

**1** Screw tripod mount onto tripod.

🕖 You can also attach a dual TW Broadcaster setup (not included) for dual live streaming from a camera tripod.

Arkon is not responsible for any damages caused to your device or yourself due to the