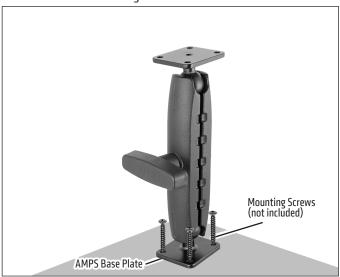

RM2569M6AMPS

Package Contents:

RM2569M6AMPS - Robust Metal AMPS Mount with 69mm Tightening Knob

1 Attach the pedestal to the mounting surface through the AMPS base plate. Choose the screws (not included) that will work best on the chosen mounting surface.