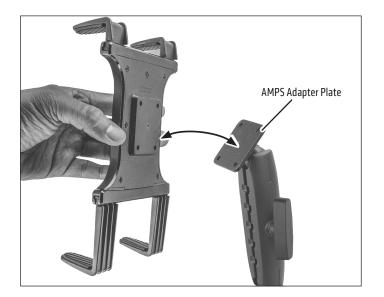

3 Loosen adjustment knob to adjust position. Retighten to set.

2 Attach any AMPS-compatible device, holder, or adapter (not included, sold separately) to the AMPS adapter plate.