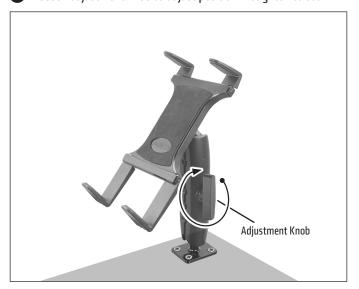

3 Loosen adjustment knob to adjust position. Retighten to set.

2 Attach any AMPS-compatible device, holder, or adapter (not included, sold separately) to the AMPS adapter plate.