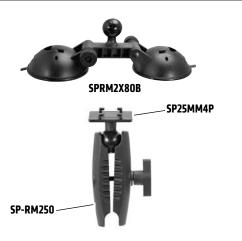

Arkon Resources, Inc. is not responsible for any damages caused to you, your passengers, or your vehicle due to the installation of this product.

(1) SPRM2X80B – Robust Double 80mm Windshield Suction Mount
 (1) SP-RM250 – Robust Mount Shaft
 (1) SP25MM4P – 25mm Ball to 4-Prong Pattern Adapter
 (1) XACP – Alcohol Pad