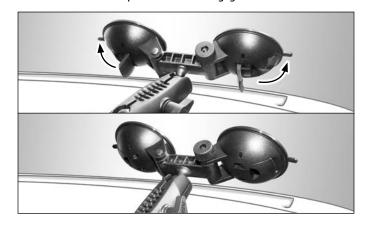

PLEASE NOTE: This mount is recommended for windshield use only.

Clean mounting area thoroughly with included alcohol pad and let dry. Remove the protective film from each of the suction cups. With the tabs on the suction mounts UP, place mount on windshield then flip tabs DOWN to engage suction.