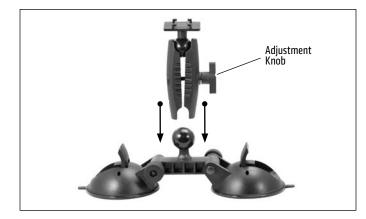

## **RM2X804P** | Robust Double Windshield Mount – 4-Prong Pattern Compatible

Unscrew knob to loosen shaft. Attach Robust Mount Shaft to Double Suction Mount. Tighten knob to secure.

Attach 4-Prong compatible adapter or holder by inserting the mount's 4-Prong tabs into the holder's 4-Prong slots (holder not included). Pull down on holder until it clicks into place to secure.