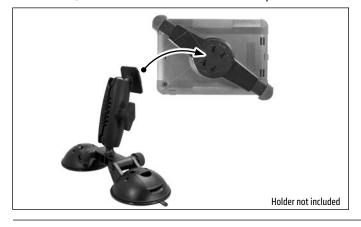

## **RM2X804P** | Robust Double Windshield Mount – 4-Prong Pattern Compatible

Unscrew knob to loosen shaft. Attach Robust Mount Shaft to Double Suction Mount. Tighten knob to secure.

Attach 4-Prong compatible adapter or holder by inserting the mount's 4-Prong tabs into the holder's 4-Prong slots (holder not included). Pull down on holder until it clicks into place to secure.