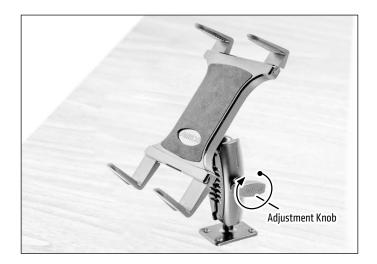

**B** Loosen adjustment knob to adjust position. Retighten to set.

2 Attach any AMPS-compatible device, holder, or adapter (not included, sold separately) to the AMPS adapter plate.

**4** To install security hardware: 1) Unscrew the adjustment knob to remove knob, washer, and bolt. 2) Insert security screw and attach nut, then tighten with drill bit.