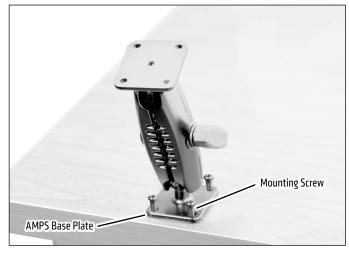

## **Package Contents:**

RM382XMAMPSSH - Heavy-Duty Robust Metal 4-Hole AMPS to 4-Hole AMPS Mounting Pedestal with Security Hardware

• Attach the pedestal to the mounting surface through the AMPS base plate. Choose the screws (not included) that will work best on the chosen mounting surface.