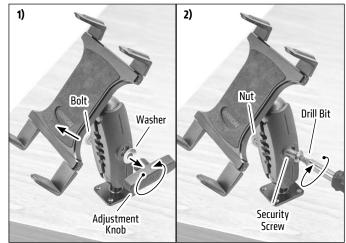

**B** Loosen adjustment knob to adjust position. Retighten to set.

2 Attach any AMPS-compatible device, holder, or adapter (not included, sold separately) to the AMPS adapter plate.

**4** To install security hardware: 1) Unscrew the adjustment knob to remove knob, washer, and bolt. 2) Insert security screw and attach nut, then tighten with drill bit.