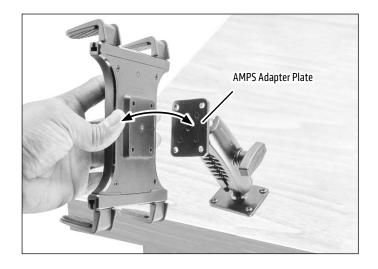

**B** Loosen adjustment knob to adjust position. Retighten to set.

2 Attach any AMPS-compatible device, holder, or adapter (not included, sold separately) to the AMPS adapter plate.

**4** To install security hardware: 1) Unscrew the adjustment knob to remove knob, washer, and bolt. 2) Insert security screw and attach nut, then tighten with drill bit.