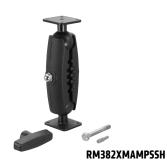

## RM382XMAMPSSH | Heavy-Duty Robust Metal 4-Hole AMPS Head and Base with Security Hardware

## **Package Contents:**

RM382XMAMPSSH - Heavy-Duty Robust Metal 4-Hole AMPS to 4-Hole AMPS Mounting Pedestal with Security Hardware

• Attach the pedestal to the mounting surface through the AMPS base plate. Choose the screws (not included) that will work best on the chosen mounting surface.