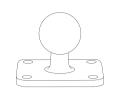

SPRM8AMPS

SPRM8SKT

**APMAMPS25MM** 

## Includes:

- 1 Button Pattern to 4-Hole AMPS Adapter (SPRM8AMPS)
- 1 Single Ball Socket with Button Socket Arm (SPRM8SKT)
- 1 25mm Ball to 4-Hole AMPS Adapter (APMAMPS25MM)

Please note that there are no screws included in this kit.