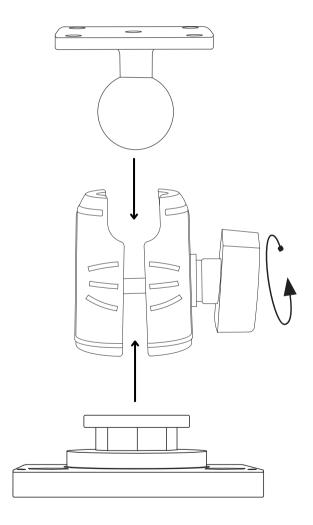

To disassemble the socket arm, rotate the knob counterclockwise. Next, connect the socket arm to the button pattern adapter. Reassemble the socket arm without fully tightening it. Lastly, attach the 25mm ball adapter to the socket arm's top and secure it tightly.

The product has been fully assembled as illustrated below.