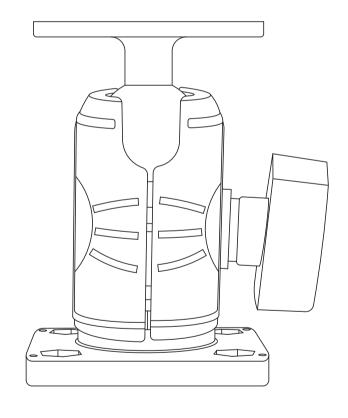

To disassemble the socket arm, rotate the knob counterclockwise. Next, connect the socket arm to the button pattern adapter. Reassemble the socket arm without fully tightening it. Lastly, attach the 25mm ball adapter to the socket arm's top and secure it tightly.

The product has been fully assembled as illustrated below.