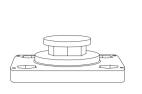

SPRM8AMPS

SPRM8SKT

**APMAMPS25MM** 

## Includes:

- 1 Button Pattern to 4-Hole AMPS Adapter (SPRM8AMPS)
- 1 Single Ball Socket with Button Socket Arm (SPRM8SKT)
- 1 25mm Ball to 4-Hole AMPS Adapter (APMAMPS25MM)

Please note that there are no screws included in this kit.