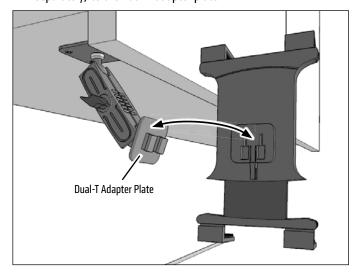

2 Loosen adjustment knob to adjust angle of pedestal and position of Dual-T adapter plate. Retighten to secure.

**3** Attach any Dual-T compatible device or holder (not included, sold separately) to the Dual-T adapter plate.