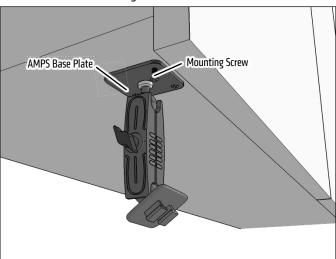

**Package Contents:** 

RMAMPS2T-MET – Heavy-Duty 4-Hole Metal AMPS to Dual-T Mounting Pedestal

• Attach the pedestal to the mounting surface through the AMPS base plate. Choose the screws (not included) that will work best on the chosen mounting surface.