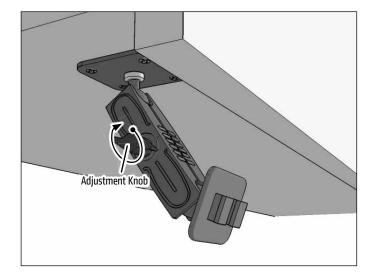

2 Loosen adjustment knob to adjust angle of pedestal and position of Dual-T adapter plate. Retighten to secure.

**3** Attach any Dual-T compatible device or holder (not included, sold separately) to the Dual-T adapter plate.