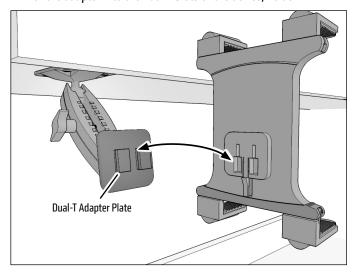

Loosen adjustment knob to adjust angle of pedestal and position of Dual-T adapter plate. Retighten to secure.

Attach any Dual-T compatible device or holder (not included, sold separately) to the Dual-T adapter plate by inserting the Dual T-Tabs of the adapter into the Dual T-Slots of the device/holder.