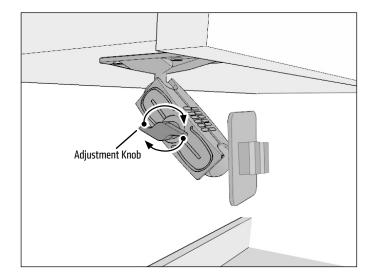

Loosen adjustment knob to adjust angle of pedestal and position of Dual-T adapter plate. Retighten to secure.

Attach any Dual-T compatible device or holder (not included, sold separately) to the Dual-T adapter plate by inserting the Dual T-Tabs of the adapter into the Dual T-Slots of the device/holder.