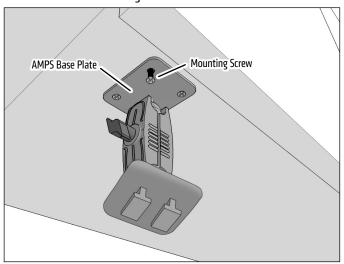

**Package Contents:** 

RMSAMPS2T - Heavy-Duty 4-Hole AMPS to Dual-T Mounting Pedestal

• Attach the pedestal to the mounting surface through the AMPS base plate. Choose the screws (not included) that will work best on the chosen mounting surface.