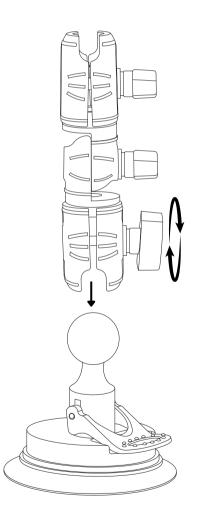

Attach the ratcheting swivel shaft arm to the suction base First, loosen the knob at one end of the arm by turning it counterclockwise. Next, insert the ball adapter into the swivel arm and tighten the knob securely.