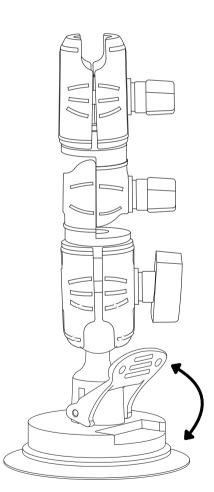

Place mount on a flat surface, clean the surface with the

provided alcohol pad, peel off the protective sheet, press the

suction cup firmly, and lock it by flipping the lever downward.