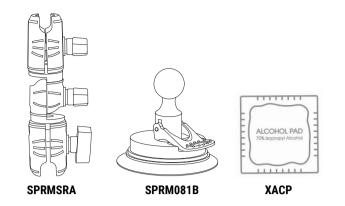

## Includes:

- 1 OCTO<sup>™</sup> Series 6 inch Ratcheting Swivel Shaft Arm (SPRMSRA)
- 1 Windshield Suction Base to 25mm Ball (SPRMO81B)

Install on flat surface

1 – Alcohol Pad (XACP)

**IMPORTANT:** Clean the application surface and make sure it is free of dirt, dust, and grease before installing the mounting hardware.