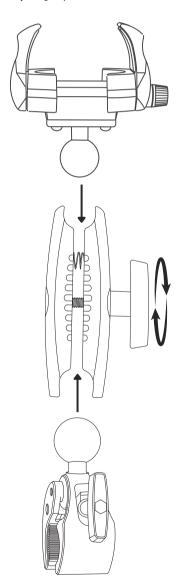

## Assemble the components

Turn the shaft arm counterclockwise to loosen it. Next, attach the 38mm ball adapters to both ends. Finally, tighten the shaft to secure everything in place.