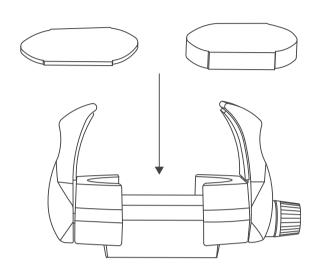

# Install the AMPS Adapter Plate to the phone holder

Locate the packaging with the AMPS ball adapter plate and the phone holder. Then, insert the four mounting screws through the AMPS 4-hole ball adapter plate and into the phone holder. Finally, secure the screws tightly.

## Assemble the components

Turn the shaft arm counterclockwise to loosen it. Next, attach the 38mm ball adapters to both ends. Finally, tighten the shaft to secure everything in place.