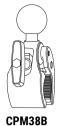

# Includes:

- 1 RoadVise® Ultra Phone Holder Kit (RVKNAMPS)
- 1 Metal 4-Hole AMPS to 38mm Ball Adapter (APMAMPS38MM)
- 1 Robust<sup>™</sup> Series 5.75 inch Shaft Arm (SPRM3850B)
- 1 Robust™ Clamp Mount with 38mm Ball (CPM38B)

# **Adjusting the Clamp Mount**

To widen the clamp arms to the desired width, turn the knob counterclockwise. Attach to your desired surface and then tighten the knob clockwise to secure in place.