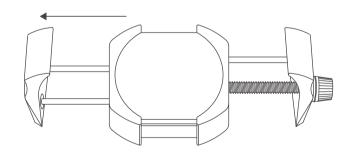

# **Adjusting the Clamp Mount**

To widen the clamp arms to the desired width, turn the knob counterclockwise. Attach to your desired surface and then tighten the knob clockwise to secure in place.