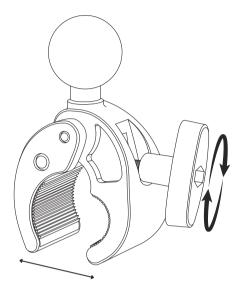

# **Adjusting the Clamp Mount**

To widen the clamp arms to the desired width, turn the knob counterclockwise. Attach to your desired surface and then tighten the knob clockwise to secure in place.