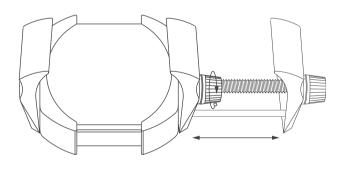

# **Adjusting the Clamp Mount**

To widen the clamp arms to the desired width, turn the knob counterclockwise. Attach to your desired surface and then tighten the knob clockwise to secure in place.