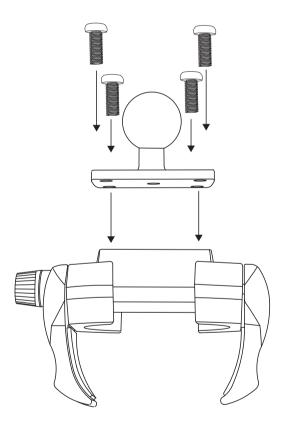

# Install the AMPS Adapter Plate to the phone holder

Locate the packaging with the AMPS ball adapter plate and the phone holder. Then, insert the four mounting screws through the AMPS 4-hole ball adapter plate and into the phone holder. Finally, secure the screws tightly.