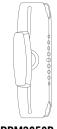

# Includes:

- 1 RoadVise® Ultra Phone Holder Kit (RVKNAMPS)
- 1 Metal 4-Hole AMPS to 38mm Ball Adapter (APMAMPS38MM)
- 1 Robust<sup>™</sup> Series 5.75 inch Shaft Arm (SPRM3850B)
- 1 Robust™ Clamp Mount with 38mm Ball (CPM38B)

## Assemble the components

Turn the shaft arm counterclockwise to loosen it. Next, attach the 38mm ball adapters to both ends. Finally, tighten the shaft to secure everything in place.