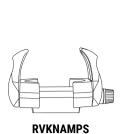

# Includes:

- 1 RoadVise® Ultra Phone Holder Kit (RVKNAMPS)
- 1 Metal 4-Hole AMPS to 38mm Ball Adapter (APMAMPS38MM)
- 1 Robust<sup>™</sup> Series 5.75 inch Shaft Arm (SPRM3850B)
- 1 Robust™ Clamp Mount with 38mm Ball (CPM38B)

**Compatibility:** This holder is suitable for smartphones with cases measuring up to 5.71" wide.

## Adjust the RoadVise® Ultra phone holder

To extend the phone holder for larger devices, turn the center knob on the holder. This will lock the non-spring loaded arm in a secure position to support your device.

# Install your device into the phone holder

Expand the spring-loaded arm as you insert your smartphone.