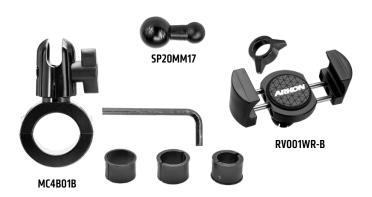

**Package Contents:** 

- (1) MC4B01B Motorcycle Handlebar Mount
- (1) RV001WR-B RoadVise® Universal Smartphone Holder
- (1) SP20MM17 20mm Ball to 17mm ball Adapter

This Motorcycle Mount fits cylindrical handlebars up to 30mm diameter and comes with 3 handlebar spacer/adapter rings of different widths. Select the appropriate size for optimum mounting to your handlebar.