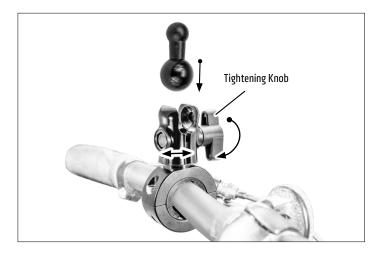

2 Unscrew tightening knob to attach adapter. Adjust angle, then retighten knob to secure.

Unscrew tightening ring from RoadVise holder. Place adjustment ring over 17mm ball end of mount then snap the RoadVise Universal Smartphone holder onto 17mm ball and tighten ring. Set to desired position.