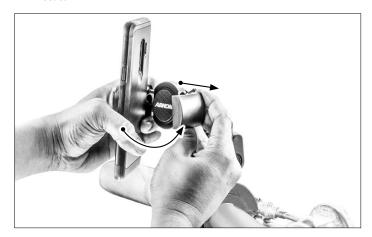

2 Unscrew tightening knob to attach adapter. Adjust angle, then retighten knob to secure.

Unscrew tightening ring from RoadVise holder. Place adjustment ring over 17mm ball end of mount then snap the RoadVise Universal Smartphone holder onto 17mm ball and tighten ring. Set to desired position.