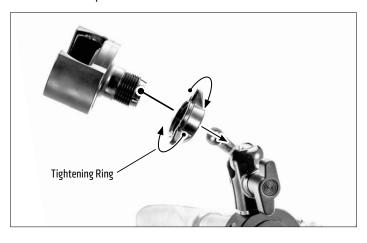

2 Unscrew tightening knob to attach adapter. Adjust angle, then retighten knob to secure.

Unscrew tightening ring from RoadVise holder. Place adjustment ring over 17mm ball end of mount then snap the RoadVise Universal Smartphone holder onto 17mm ball and tighten ring. Set to desired position.