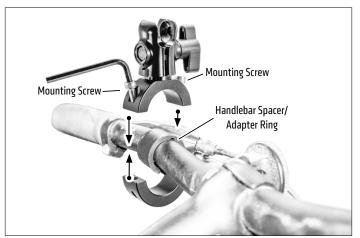

**IMPORTANT:** Do not overtighten ring. Overtightening ring may damage threads on holder and also make it difficult to adjust holder.

1 Place handlebar spacer/adapter ring around handlebar. Attach mount to handlebar around spacer. Use the included hex key to securely tighten both mounting screws.