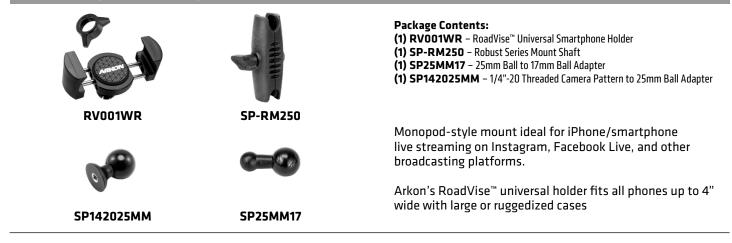

## **RVRM1420** | Roadvise<sup>™</sup> Phone Tripod Mount



## Use Mount in 1 of 3 Ways:

Mount can be handheld, or attached to a tripod or monopod by simply screwing it onto the tripod or monopod's 1/4"-20 mounting bolt:

1. Handheld Use

2. Use with Tripod

3. Use with Monopod



## **Inserting Phone:**

Using two hands, insert phone into the holder by pushing the device into one of the spring-loaded legs. Expand the other leg and fully insert device until it lays flat against the blue rubber pad.





**ARKON<sup>®</sup> MOUN** 



## Safety Precautions

Arkon is not responsible for any damages caused to your vehicle, your device, your passengers, or yourself due to the installation or use of this mount.



www.arkon.com Arcadia, CA 91006 USA Designed in USA | Made in USA © Copyright 2020 Arkon Resources, Inc.