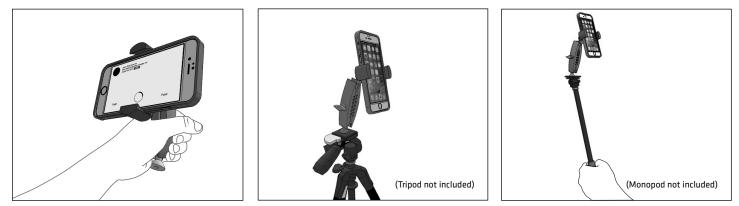

## Use Mount in 1 of 3 Ways:

Mount can be handheld, or attached to a tripod or monopod by simply screwing it onto the tripod or monopod's 1/4"-20 mounting bolt:

1. Handheld Use

2. Use with Tripod

3. Use with Monopod