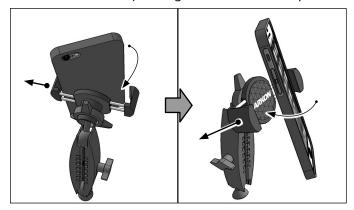

## **Inserting Phone:**

Using two hands, insert phone into the holder by pushing the device into one of the spring-loaded legs. Expand the other leg and fully insert device until it lays flat against the blue rubber pad.