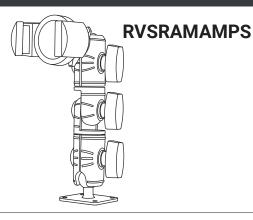

### **RVSRAMAMPS** | RoadVise<sup>™</sup> Ratchet Phone Holder and Mount



1 !

### Installing the 25mm to 17mm ball adapter to the RoadVise phone holder

Locate the packaging containing the ball adapter and phone holder with a tightening ring. Place the tightening ring over the 17mm side of the ball adapter. Push in the 17mm ball to the back of the phone holder. Turn the tightening ring clockwise to tighten the position of the ball adapter.





## Install the AMPS 4-Hole adapter ball mount to the ratchet swivel shaft

To attach the AMPS 4-hole adapter ball mount, first find the package containing it. Then, on the end of the swivel shaft arm that is opposite from the phone holder, turn the bottom knob counterclockwise to create space for the adapter. Insert the 25mm ball adapter and turn the knob clockwise to secure it in place.



### Includes:

- 1 Manual
-