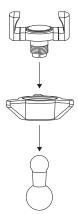

### Installing the 25mm to 17mm ball adapter to the RoadVise phone holder

Locate the packaging containing the ball adapter and phone holder with a tightening ring. Place the tightening ring over the 17mm side of the ball adapter. Push in the 17mm ball to the back of the phone holder. Turn the tightening ring clockwise to tighten the position of the ball adapter.