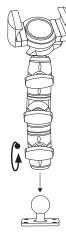

# 2 Install the ratchet swivel shaft to the RoadVise phone holder with 25mm adapter

Locate the package that holds the ratchet swivel shaft. Once you have it, locate the end of the swivel shaft and turn the knob counterclockwise to loosen the space. This will allow you to insert the 25mm side of the ball adapter mount. Once it's in place, turn the knob clockwise to tighten the position of the ball adapter.