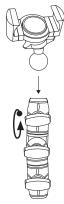

## Install the AMPS 4-Hole adapter ball mount to the ratchet swivel shaft

To attach the AMPS 4-hole adapter ball mount, first find the package containing it. Then, on the end of the swivel shaft arm that is opposite from the phone holder, turn the bottom knob counterclockwise to create space for the adapter. Insert the 25mm ball adapter and turn the knob clockwise to secure it in place.