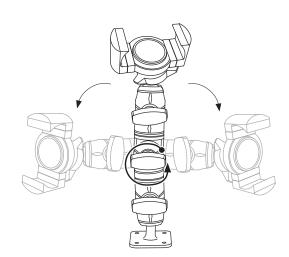

#### **Optional - Adjust the center knob to reposition the mount** Turn the center knob counterclockwise to move the arm left or right. Once locating the preferred angled, turn the knob clockwise to tighten the position.