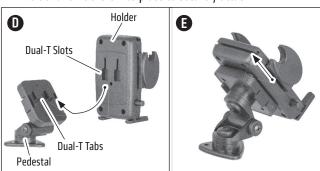

(D) Attach holder to the mount by inserting the Dual T-Tabs on the mount head into the Dual T-Slots of the holder. (E) Push up on the holder until it clicks into place to securely attach.

**(F)** Press the release button to open arms. **(G)** Place the device into the holder with the device sitting on the adjustable support legs. Clamp the holder arms inward to firmly grasp the device.