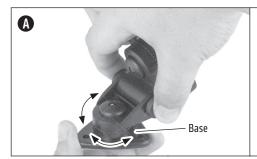

The multi-angle mount base can be positioned by **(A)** twisting the base to the right or left, **(B)** twisting the head to the right or left, or **(C)** tilting the head forward or back. Note that some pressure is required to adjust the ratcheted mount base.