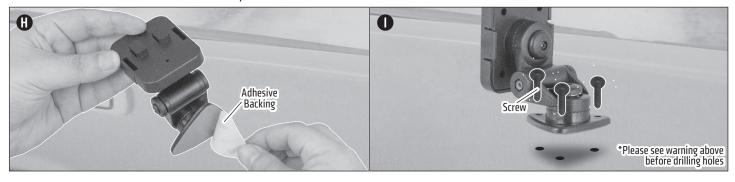

**(H)** Use included alcohol pad to ensure mounting area is clean and free of any dashboard conditioners or other treatments. Remove adhesive backing and apply to a previously cleaned surface. For best results, allow 24 hours for the adhesive to cure on the dashboard. **(I)** Optionally, you can screw the mount to the dashboard with the provided screws.