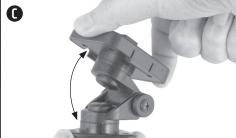

The multi-angle mount base can be positioned by **(A)** twisting the base to the right or left, **(B)** twisting the head to the right or left, or **(C)** tilting the head forward or back. Note that some pressure is required to adjust the ratcheted mount base.