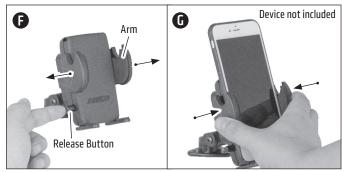

(D) Attach holder to the mount by inserting the Dual T-Tabs on the mount head into the Dual T-Slots of the holder. (E) Push up on the holder until it clicks into place to securely attach.

**(F)** Press the release button to open arms. **(G)** Place the device into the holder with the device sitting on the adjustable support legs. Clamp the holder arms inward to firmly grasp the device.