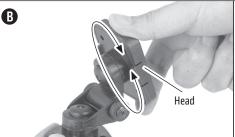

The multi-angle mount base can be positioned by **(A)** twisting the base to the right or left, **(B)** twisting the head to the right or left, or **(C)** tilting the head forward or back. Note that some pressure is required to adjust the ratcheted mount base.