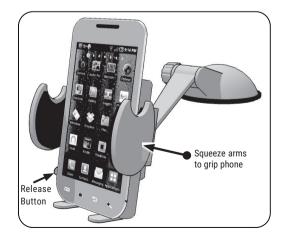

### **Mount Your Device**

Begin by positioning your phone or device on the support legs. Then, gently squeeze the grip arms to secure the device in place. To release the device, simply press the release button to open the arms.