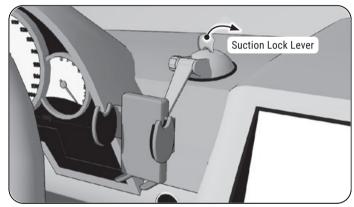

#### **Mounting Instructions**

Peel off the protective film from the base of the adhesive suction mount. Then, position the mount firmly onto the designated area with the suction lever raised. Secure the mount by pressing the lever down.

\*Clean the mount area using the provided alcohol wipe to eliminate dust and dirt, allowing it to dry.