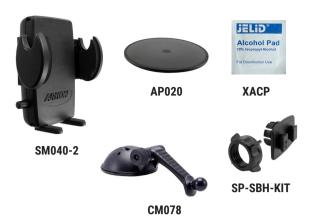

#### Includes:

- 1 Mega Grip™ Universal Phone Holder (SM040-2)
- 1 Sticky Suction Windshield Pedestal (CM078)
- 1 17mm Ball to Dual T-Tab Adapter (SP-SBH-KIT)
- 1 90mm Adhesive Dash Mounting Disk (AP020)
- 1 Alcohol Pad (XACP)