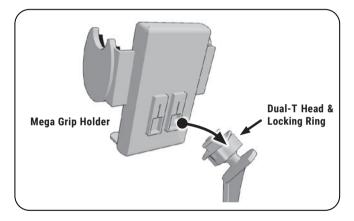

#### Attach the Holder

Connect the back of the phone holder's Dual-T slot onto the Dual-T on the mounting pedestal.