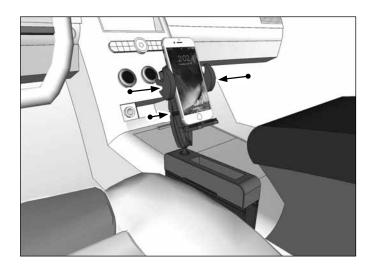

Adjust the lower plates of the pedestal to fit the space between car seat and console by sliding the plate into the desired slot.

APRM2T

SP-RM200

SM040-2

**SPSEATMT** 

3 Attach adapter to the pedestal's rubber ball, then attach phone holder to the adapter by sliding the adapter's Dual T-Tabs into the holder's Dual T-Slots.

2 Insert the pedestal into the space between the car seat and console.

4 Insert phone by pressing on side button to release arms.

\j\