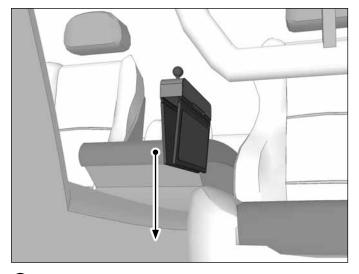

2 Insert the pedestal into the space between the car seat and console.

4 Insert phone by pressing on side button to release arms.

\j\