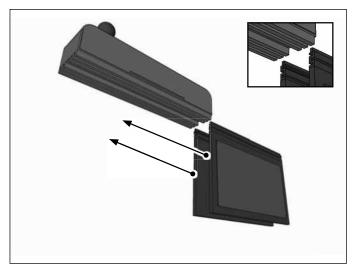

Adjust the lower plates of the pedestal to fit the space between car seat and console by sliding the plate into the desired slot.

APRM2T

SP-RM200

SM040-2

**SPSEATMT** 

3 Attach adapter to the pedestal's rubber ball, then attach phone holder to the adapter by sliding the adapter's Dual T-Tabs into the holder's Dual T-Slots.