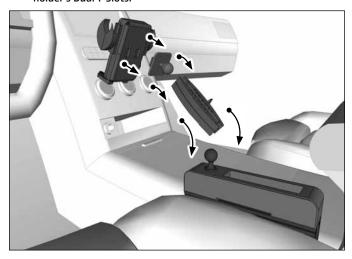

Adjust the lower plates of the pedestal to fit the space between car seat and console by sliding the plate into the desired slot.

APRM2T

SP-RM200

SM040-2

**SPSEATMT** 

3 Attach adapter to the pedestal's rubber ball, then attach phone holder to the adapter by sliding the adapter's Dual T-Tabs into the holder's Dual T-Slots.

2 Insert the pedestal into the space between the car seat and console.

4 Insert phone by pressing on side button to release arms.

\j\