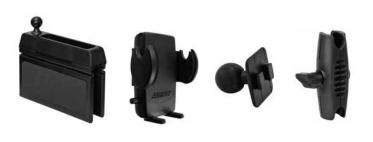

**Package Contents:** 

(1) SPSEATMT – Car Seat Wedge Mount Pedestal

(1) SM040-2 – Mega Grip Universal Smartphone Holder

(1) SP-RM200 - Robust Series Mount Shaft

(1) APRM2T – 25mm Ball to Dual T-Tab Adapter