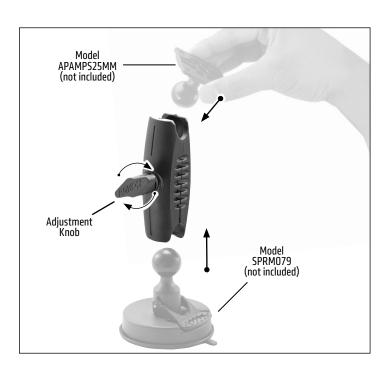

## **Package Contents:**

SP-RM250 - Robust Mount Shaft - 3.75" 25mm Ball Compatible

Attach any 25mm (1 inch) compatible base, adapter or holder (not included, sold separately) to the Robust mount shaft by loosening adjustment knob to adjust position. Retighten to set.