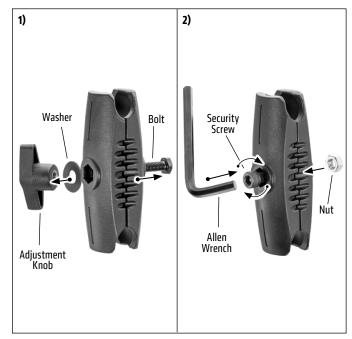

## OPTIONAL: SP-RMSH-KIT Security Kit Hardware (sold separately)

To install security hardware: 1) Unscrew the adjustment knob to remove knob, washer and bolt. 2) Insert security screw and attach nut, then tighten with Allen wrench.